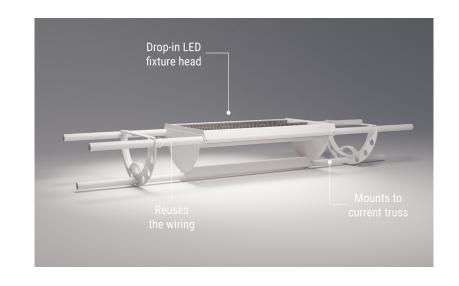

## FAST & EASY TO INSTALL

The new fixture heads are designed to work with your current truss and wiring. Simply remove the old fixture and drop the new one in its place.