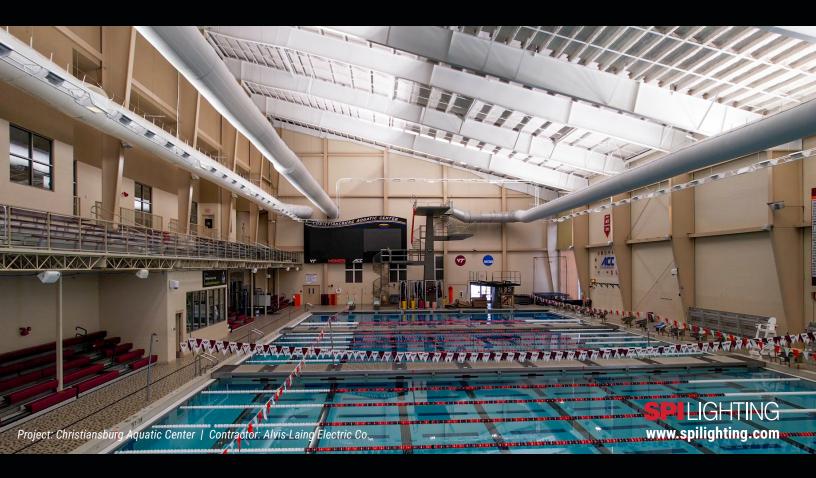

## LIGHTRUSS LED GEN 2 UPGRADE

## LESS ENERGY, MORE LIGHT

The new high efficiency LED luminaires deliver 127 lumens per watt—a huge energy savings over a 1000W metal halide system. This massive leap forward in technology will leave your facility brighter and with better color consistency while saving substantial money in energy and maintenance.