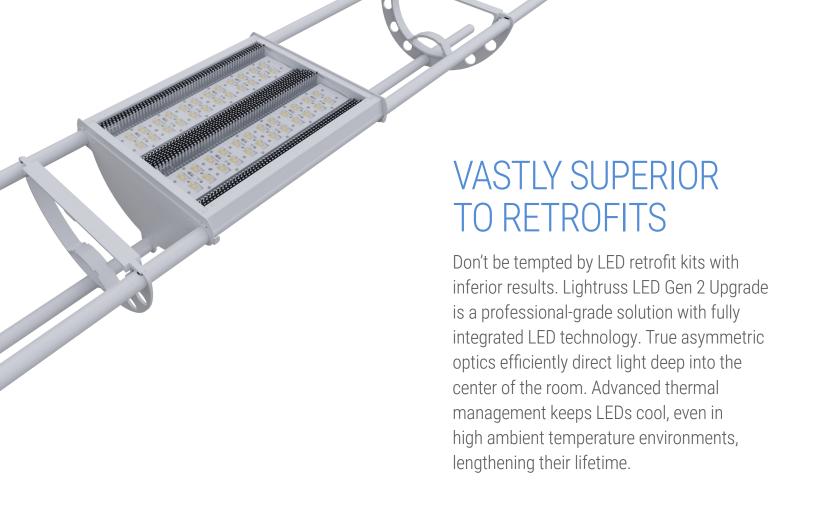

## FAST & EASY TO INSTALL

The new fixture heads are designed to work with your current truss and wiring. Simply remove the old fixture and drop the new one in its place.