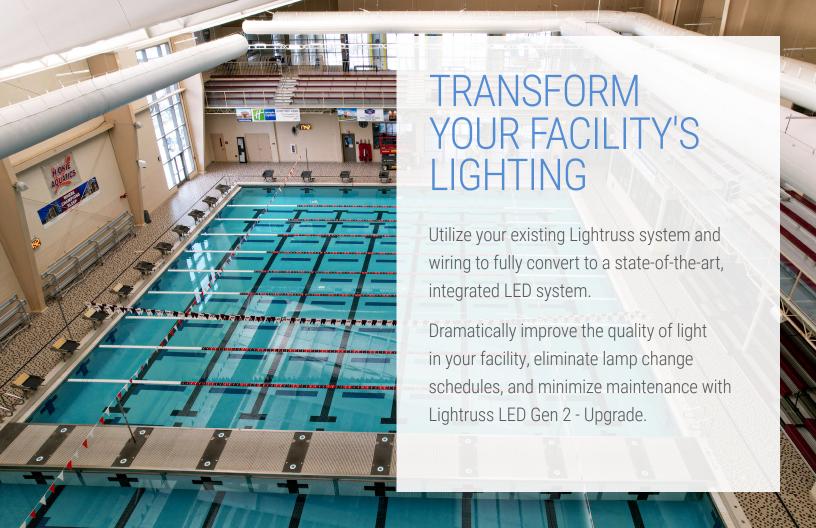

## LIGHTRUSS LED GEN 2 UPGRADE

## FAST & EASY TO INSTALL

The new fixture heads are designed to work with your current truss and wiring. Simply remove the old fixture and drop the new one in its place.