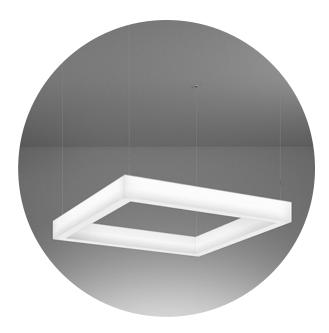

## NOVATO 2" FRAME

## SHARPEN YOUR DESIGN TOOLS

Designed with remarkable precision, Novato 2" Frame exhibits the purity and simplicity you seek in a square geometric form.

With three fully-luminous sides, crisp design details, and weightless presence, it is the ultimate design tool in architectural lighting.