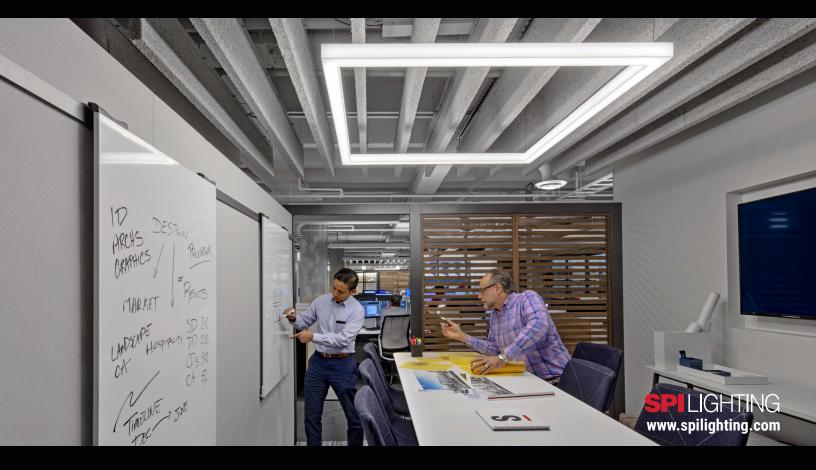

## SHARPEN YOUR DESIGN TOOLS

Designed with remarkable precision, Novato 2" Frame exhibits the purity and simplicity you seek in a square geometric form.

With three fully-luminous sides, crisp design details, and weightless presence, it is the ultimate design tool in architectural lighting.

You won't have to sacrifice performance for beauty, either. This powerhouse delivers an incredible amount of light.

## SLEEK + SOPHISTICATED

- Fully illuminated on three sides with an 80%/20% indirect distribution
- Seamless, handcrafted diffuser
- Crisp, mitered corners that are well-lit
- Energized cables create a weightless presence