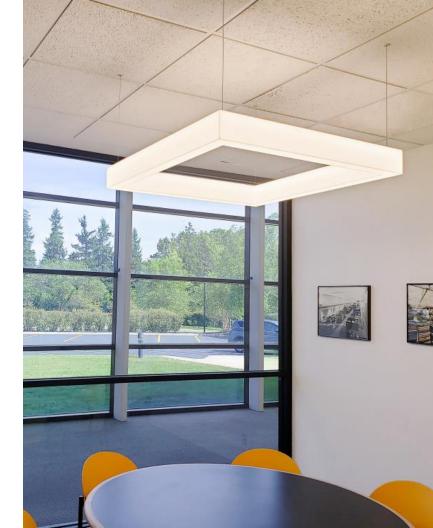

## SHARPEN YOUR DESIGN TOOLS

Designed with remarkable precision, Novato 2" Frame exhibits the purity and simplicity you seek in a square geometric form.

With three fully-luminous sides, crisp design details, and weightless presence, it is the ultimate design tool in architectural lighting.

## SLEEK + SOPHISTICATED

- Fully illuminated on three sides with an 80%/20% indirect distribution
- Seamless, handcrafted diffuser
- Crisp, mitered corners that are well-lit
- Energized cables create a weightless presence