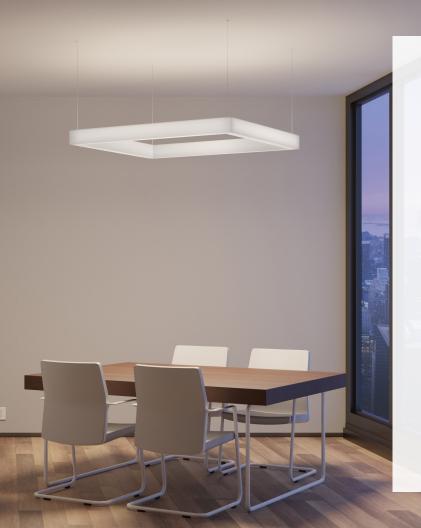

## SHARPEN YOUR DESIGN TOOLS

Designed with remarkable precision, Novato 2" Frame exhibits the purity and simplicity you seek in a square geometric form.

With three fully-luminous sides, crisp design details, and weightless presence, it is the ultimate design tool in architectural lighting.

## SLEEK + SOPHISTICATED

- Fully illuminated on three sides with an 80%/20% indirect distribution
- Seamless, handcrafted diffuser
- Crisp, mitered corners that are well-lit
- Energized cables create a weightless presence