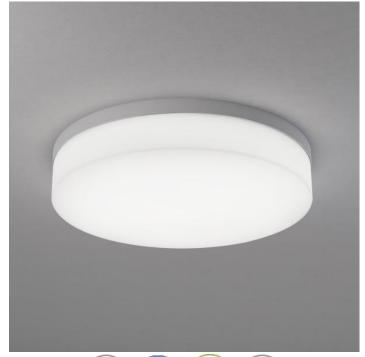

# Novato Drum - Ceiling

AIC11866 36.00 in

JOB NAME: TYPE:

NOTES:

## **DESCRIPTION**

While highly functional, the Novato family provides a playful twist to make a lasting impression. Versatility is the main strength of this collection as they are perfectly suited for a wide range of modern or traditional environments. Customize your visual environment with the Novato Drum by choosing a matte acrylic diffuser or from four fabric options. Available in 16", 24", 36", and 48" diameters.