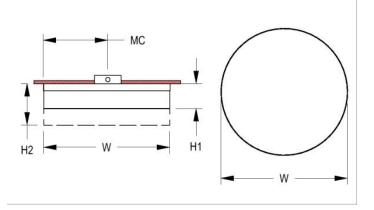

#### **DIMENSIONS**

Mounting Weight Approximate: 40 lb (19 kg)

## F - DIFFUSER HEIGHT \*

Please choose one:

☐ **H07.5** | 7.5" Height

H11.5 | 11.5" Height