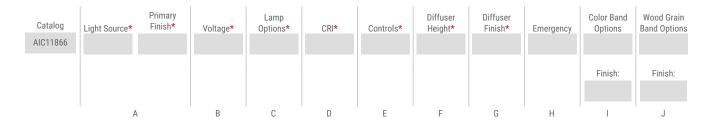

## **CONFIGURATOR**

To configure your spec sheet online, go to <a href="https://www.spilighting.com/AIC11866">www.spilighting.com/AIC11866</a>. Not all options are available in all configurations; consult factory for details.

## Required Field \*

#### A - LIGHT SOURCE \*

To ensure color consistency, SPI uses precise bin selection and strict quality processes to maintain a 3-step (MacAdam) SDCM on all white LED lampings. Published LED luminaire wattages are calculated using a typical power supply efficiency of 88%; exact wattages may vary based on application. White light engines are available in alternative wattages upon request.

| L100W   Static White 100W LED Light Engine   | Delivered Lumens: 7,924      |
|----------------------------------------------|------------------------------|
| L100W-T   Tunable White 100W LED Light Engi  | ne   Delivered Lumens: 7,924 |
| L201W   Static White 201W LED Light Engine   | Delivered Lumens: 15,848     |
| L201W-T   Tunable White 201W LED Light Engin | ne Delivered Lumens: 15,848  |
| 1136W-C 1 PCPW 126W LED Light Engine         | Delivered Lumens: 2 002      |

See last page for finish options

<sup>&</sup>lt;sup>1</sup> RGBW delivered lumens shown are for white only at 3000K

| - VOLTAGE *                                                                                                                                                                                                                                                                                                                                                                                                                                                                                                                                                                                                                                                                                                                                                                                                                                                                                                                                                                                                                                                                                                                                                                                                                                                                                                                                                                                                                                                                                                                                                                                                                                                                                                                                                                                                                                                                                                                                                                                                                                                                                                                 |
|-----------------------------------------------------------------------------------------------------------------------------------------------------------------------------------------------------------------------------------------------------------------------------------------------------------------------------------------------------------------------------------------------------------------------------------------------------------------------------------------------------------------------------------------------------------------------------------------------------------------------------------------------------------------------------------------------------------------------------------------------------------------------------------------------------------------------------------------------------------------------------------------------------------------------------------------------------------------------------------------------------------------------------------------------------------------------------------------------------------------------------------------------------------------------------------------------------------------------------------------------------------------------------------------------------------------------------------------------------------------------------------------------------------------------------------------------------------------------------------------------------------------------------------------------------------------------------------------------------------------------------------------------------------------------------------------------------------------------------------------------------------------------------------------------------------------------------------------------------------------------------------------------------------------------------------------------------------------------------------------------------------------------------------------------------------------------------------------------------------------------------|
| 120-277V   Universal Voltage                                                                                                                                                                                                                                                                                                                                                                                                                                                                                                                                                                                                                                                                                                                                                                                                                                                                                                                                                                                                                                                                                                                                                                                                                                                                                                                                                                                                                                                                                                                                                                                                                                                                                                                                                                                                                                                                                                                                                                                                                                                                                                |
| - LAMP OPTIONS *                                                                                                                                                                                                                                                                                                                                                                                                                                                                                                                                                                                                                                                                                                                                                                                                                                                                                                                                                                                                                                                                                                                                                                                                                                                                                                                                                                                                                                                                                                                                                                                                                                                                                                                                                                                                                                                                                                                                                                                                                                                                                                            |
| Apply multiplier from chart for delivered lumens at other CCT's and CRI's. Tunable White delivered lumens vary +/-5% from the values shown depending on the color temperature selected.                                                                                                                                                                                                                                                                                                                                                                                                                                                                                                                                                                                                                                                                                                                                                                                                                                                                                                                                                                                                                                                                                                                                                                                                                                                                                                                                                                                                                                                                                                                                                                                                                                                                                                                                                                                                                                                                                                                                     |
| 2700K   2700K CCT   3000K   Static White 3000K CCT   3500K   Static White 3500K CCT   4000K   Static White 4000K CCT   5000K   5000K CCT   TUN   Tunable White 2700K-6500K CCT (This is the only choice when a tunable white light source is selected in Section A)   RGBW   RGBW 3000K CCT (This is the only choice when an RGBW light source is selected in Section A)   80 CRI   50 CRI |
| □ DF_80   (default) □ 90  se DMX/DALI programming for alternate color temps; see programming guide                                                                                                                                                                                                                                                                                                                                                                                                                                                                                                                                                                                                                                                                                                                                                                                                                                                                                                                                                                                                                                                                                                                                                                                                                                                                                                                                                                                                                                                                                                                                                                                                                                                                                                                                                                                                                                                                                                                                                                                                                          |
| - CONTROLS *  Extended lead times may apply for controls other than 0-10V, DALI-2, or DMX. Contact factory for additional control options such as Enlighted, Encelium, Wattstopper, WaveLinx, Casambi, or others.                                                                                                                                                                                                                                                                                                                                                                                                                                                                                                                                                                                                                                                                                                                                                                                                                                                                                                                                                                                                                                                                                                                                                                                                                                                                                                                                                                                                                                                                                                                                                                                                                                                                                                                                                                                                                                                                                                           |
| DIM1   0-10V Control, 1% Dimming  AWNR 3   Lutron Athena Wireless Node, 1% Dimming  NX 3   Current NX Wireless, 1% Dimming  NLTA 3   Acuity nLight Air, 1% Dimming  DALI 4   DALI-2 DT8 Control, 0.1% Dimming  DMX 5   DMX Control, 0.1% Dimming                                                                                                                                                                                                                                                                                                                                                                                                                                                                                                                                                                                                                                                                                                                                                                                                                                                                                                                                                                                                                                                                                                                                                                                                                                                                                                                                                                                                                                                                                                                                                                                                                                                                                                                                                                                                                                                                            |

## F - DIFFUSER HEIGHT \*

Please choose one:

☐ **H07.5** | 7.5" Height

H11.5 | 11.5" Height

## **G - DIFFUSER FINISH \***

Please choose one:

FB00 | Matte Opal Diffuser

FB01 | Fabric - Textured White Linen

FB02 | Fabric - Rapids

FB03 | Fabric - Chocolate Linen

FB05 | Fabric - Jute Linen

## **H - EMERGENCY**

10W, Constant Power Battery Back-up, with 90 minutes of emergency operation. EMR includes damp location enclosure for Battery back-up.

**EMR** | Emergency Battery Remote

## I - COLOR BAND OPTIONS

MB02 | Color Band Outer (See last page for finish options)

## J - WOOD GRAIN BAND OPTIONS

■ **WG02** | Wood Grain Band Outer (See last page for finish options)