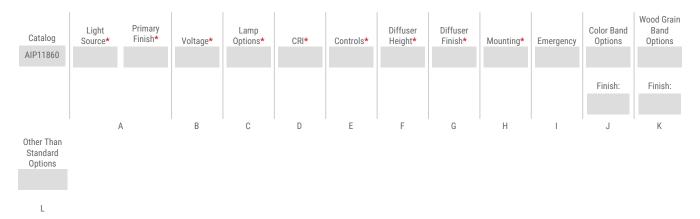

## F - DIFFUSER HEIGHT \*

Please choose one:

**H05** | 5" Height

H10 | 10" Height

**<sup>90</sup>** 

<sup>&</sup>lt;sup>2</sup> Use DMX/DALI programming for alternate color temps; see programming guide

<sup>&</sup>lt;sup>3</sup> Not available with RGBW or Tunable White light sources.