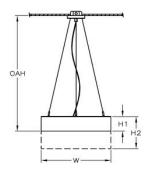

## **DIMENSIONS**

| W       | H1      | H2      | OAH      |  |
|---------|---------|---------|----------|--|
| 16 in   | 5 in    | 10 in   | 54 in    |  |
| 40.6 cm | 12.7 cm | 25.4 cm | 137.2 cm |  |

**Mounting Weight** Approximate: 25 lb (12 kg)