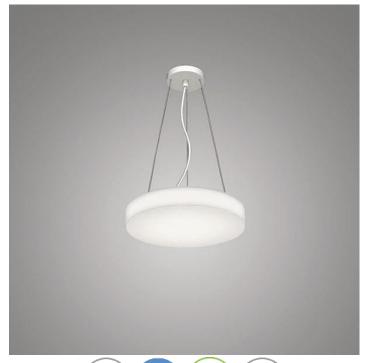

# Novato Drum - Pendant

AIP11860 16.00 in

ME:

PROJECT DETAILS

JOB NAME: TYPE:

NOTES:

#### DESCRIPTION

While highly functional, the Novato family provides a playful twist to make a lasting impression. Versatility is the main strength of this collection as they are perfectly suited for a wide range of modern or traditional environments. Customize your visual environment with the Novato Drum by choosing a matte acrylic diffuser or from four fabric options. Available in 16", 24", 36", and 48" diameters.

#### FEATURES & BENEFITS

- **NEW!** Wood Grain & Color band options available (Photometric files for banded drums available soon)
- Fully enclosed three-sided luminous form brightens horizontal and vertical planes
- · Provides functional lighting with comfortable luminance levels
- · Hand-fabricated construction maintains crisp, clean edges
- Diffuser available in two heights (see line art for details)
- Optional fabric lenses are cleanable
- Hang individually or consult factory to arrange in tiered configurations
- · Handcrafted in USA