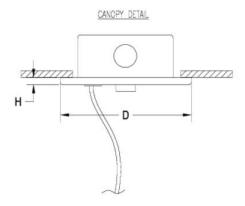

## **DIMENSIONS**

| Н      | D       | OAH      | l |
|--------|---------|----------|---|
| 0.3 in | 5 in    | 48 in    | l |
| 0.8 cm | 12.7 cm | 121.9 cm | l |

Mounting Weight Consult Factory.

| CONFIGUR<br>To configu<br>details. |                                 | o www.spilighting.com/CPS12 | 153. Not all options are available | e in all configurations; consult fa | ctory for |
|------------------------------------|---------------------------------|-----------------------------|------------------------------------|-------------------------------------|-----------|
| Required                           | Field *                         |                             |                                    |                                     |           |
|                                    | Catalog<br>CPS12153             | Light Source*               | Voltage*                           | Other Than Standard Options         |           |
|                                    |                                 | A                           | В                                  | c                                   |           |
| A - LIGHT                          | SOURCE *                        |                             |                                    |                                     |           |
| □ CPC -                            | CC   Canopy and Power Drop Kit  |                             |                                    |                                     |           |
| B - VOLTA                          | \GE *                           |                             |                                    |                                     |           |
| <u> </u>                           | <b>277V</b>   Universal Voltage |                             |                                    |                                     |           |
| C - OTHER                          | R THAN STANDARD OPTIC           | ONS                         |                                    |                                     |           |