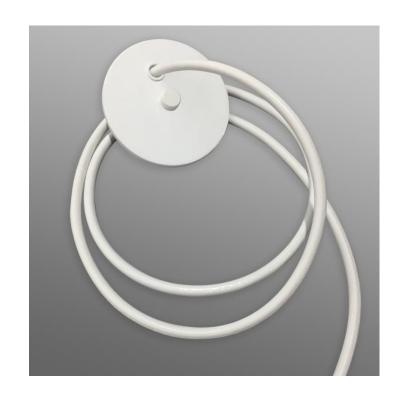

## **DESCRIPTION**

This power drop kit is specifically designed for the Novato Lines + Arcs system. It includes the canopy and cord.

### **SPECIFICATIONS**

- VOLTAGE: 120-277V standard
- POWER CORD: White power cord supplied compatible with Novato Lines + Arcs luminaires.
- FINISH: Canopy is painted Super White (PT01); contact factory for alternate finishes
- MOUNTING: Mounts to a standard 4" octagonal junction box; aircraft ceiling coupler (supplied with Novato unit) can be connected to the power drop canopy to gain flexibility in mounting
- APPROVALS: ETL listed to UL standards (US & Canada) for use in damp locations; not recommended for exterior applications