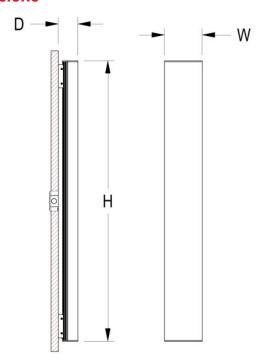

#### **DIMENSIONS**

W H D D 3.8 in 124.7 cm 9.7 cm

**Mounting Weight** Consult Factory.