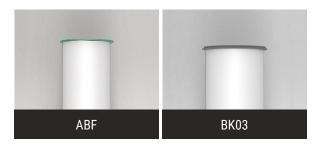

### A - LIGHT SOURCE \*

Alternative wattages available upon request.

L16W | White 16W LED Light Engine | Delivered Lumens: 1,454

L28W | White 28W LED Light Engine | Delivered Lumens: 2,545

| L56W   White 56W LED Light Engine   Delivered Lumens: 5,090  See last page for finish options                                                                                                                                                                                                                                                                                                                                                                                                                                                                                                                                                                                                                                                                                                                                                                                                                                                                                                                                                                                                                                                                                                                                                                                                                                                                                                                                                                                                                                                                                                                                                                                                                                                                                                                                                                                                                                                                                                                                                                                                                                  |
|--------------------------------------------------------------------------------------------------------------------------------------------------------------------------------------------------------------------------------------------------------------------------------------------------------------------------------------------------------------------------------------------------------------------------------------------------------------------------------------------------------------------------------------------------------------------------------------------------------------------------------------------------------------------------------------------------------------------------------------------------------------------------------------------------------------------------------------------------------------------------------------------------------------------------------------------------------------------------------------------------------------------------------------------------------------------------------------------------------------------------------------------------------------------------------------------------------------------------------------------------------------------------------------------------------------------------------------------------------------------------------------------------------------------------------------------------------------------------------------------------------------------------------------------------------------------------------------------------------------------------------------------------------------------------------------------------------------------------------------------------------------------------------------------------------------------------------------------------------------------------------------------------------------------------------------------------------------------------------------------------------------------------------------------------------------------------------------------------------------------------------|
| - VOLTAGE *                                                                                                                                                                                                                                                                                                                                                                                                                                                                                                                                                                                                                                                                                                                                                                                                                                                                                                                                                                                                                                                                                                                                                                                                                                                                                                                                                                                                                                                                                                                                                                                                                                                                                                                                                                                                                                                                                                                                                                                                                                                                                                                    |
| 120-277V   Universal Voltage                                                                                                                                                                                                                                                                                                                                                                                                                                                                                                                                                                                                                                                                                                                                                                                                                                                                                                                                                                                                                                                                                                                                                                                                                                                                                                                                                                                                                                                                                                                                                                                                                                                                                                                                                                                                                                                                                                                                                                                                                                                                                                   |
| - LAMP OPTIONS *                                                                                                                                                                                                                                                                                                                                                                                                                                                                                                                                                                                                                                                                                                                                                                                                                                                                                                                                                                                                                                                                                                                                                                                                                                                                                                                                                                                                                                                                                                                                                                                                                                                                                                                                                                                                                                                                                                                                                                                                                                                                                                               |
| Apply multiplier from chart for delivered lumens at other CCT's and CRI's.    2700K   2700K ccT   3000K   3500K ccT   4000K   4000K ccT   5000K   5000K ccT     5000K   5000K ccT   1.00   0.84   4000K   1.00   0.84   4000 |
| □ DF_80   (default) □ 90 - EMERGENCY                                                                                                                                                                                                                                                                                                                                                                                                                                                                                                                                                                                                                                                                                                                                                                                                                                                                                                                                                                                                                                                                                                                                                                                                                                                                                                                                                                                                                                                                                                                                                                                                                                                                                                                                                                                                                                                                                                                                                                                                                                                                                           |
| 10W, Constant Power Battery Back-up, with 90 minutes of emergency operation. EMR includes damp location enclosure for Battery back-up.   — EMR   Emergency Battery Remote  - OPTIONS                                                                                                                                                                                                                                                                                                                                                                                                                                                                                                                                                                                                                                                                                                                                                                                                                                                                                                                                                                                                                                                                                                                                                                                                                                                                                                                                                                                                                                                                                                                                                                                                                                                                                                                                                                                                                                                                                                                                           |
| Bulkheads are painted to match the anodized finish selected for the housing. To specify a different color, choose Alternate Bulkhead Finish (ABF). If BK03 is specified, accent plates are finished to match bulkheads.         ABF   Alternate Bulkhead Finish (See last page for finish options)  BK03   Bulkhead with .25" Accent Plate  F   Fusing                                                                                                                                                                                                                                                                                                                                                                                                                                                                                                                                                                                                                                                                                                                                                                                                                                                                                                                                                                                                                                                                                                                                                                                                                                                                                                                                                                                                                                                                                                                                                                                                                                                                                                                                                                         |