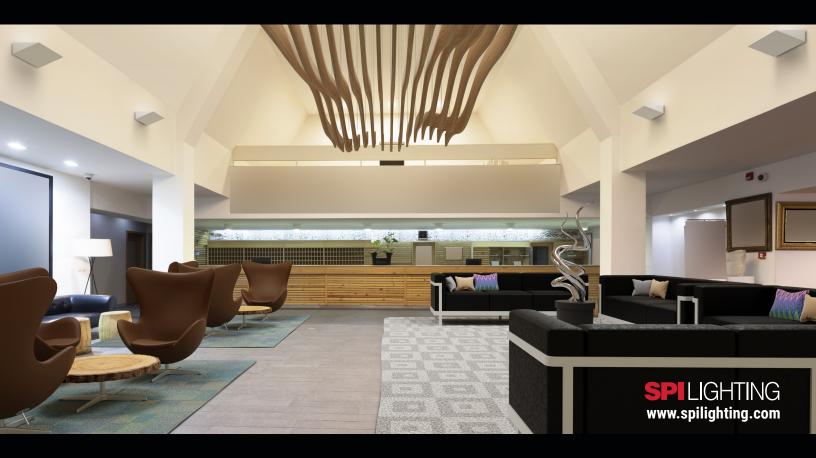

## ECHO REFLECTIONS 9.0

Whether you want to deliver low-glare indirect illumination, accentuate the verticality of the space, or directly light the exterior of a building, Echo Reflections 9.0 is the solution.

This powerful luminaire offers field adjustability and, unlike similar products, adjustable light engines that leave the fixture static.