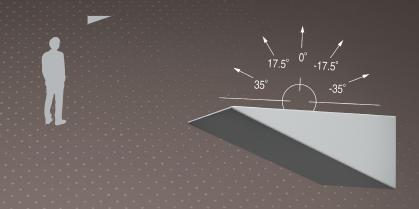

## **Features & Benefits**

- Increase visual comfort, reduce glare, and improve light uniformity with indirect lighting
- Deliver high-power indirect illumination within a subtle architectural form
- Field adjustable distribution ratchets to five positions (-35°, -17.5°, 0°, 17.5°, and 35°) while maintaining a static housing
- Wet listed for exterior applications
- Choose from visually-matching indirect and direct luminaires
- Up to 130 lm/W delivered