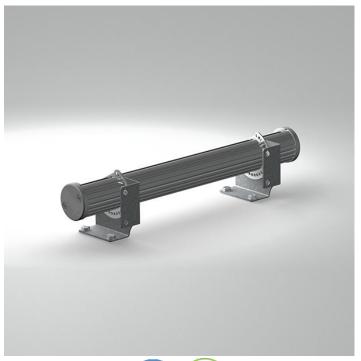

# Styk - Cove

SIV12141 2.90 in

JOB NAME:

TYPE:

NOTES:

#### DESCRIPTION

Styk was built to provide the most lumens with the smallest luminaire package, while optimizing life. Not limited to decorative lighting, effective functional lighting is provided through the optimal light control in this minimal package. It's three optical offerings enable tremendous flexibility including wall washing, wall grazing, and asymmetric lighting solutions. It produces high-quality illumination to accent and illuminate your architectural elements. Available in 1' to 8' lengths.

#### F - MOUNTING \*

Additional mounting structure and hardware required (by others). The 8FT-L113W option has a power cord exiting from both sides of the fixture.

■ DF\_COV | Cove Mount (default)