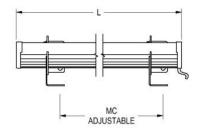

# **DIMENSIONS**

| 1FT                                        | <b>W</b> 2.9 in                            | <b>L</b><br>13 in             | <b>H</b> 2.8 in              |  |  |  |
|--------------------------------------------|--------------------------------------------|-------------------------------|------------------------------|--|--|--|
|                                            | 1FT                                        |                               |                              |  |  |  |
| 2FT                                        | <b>W</b><br>2.9 in<br>7.4 cm               | L<br>24.8 in<br>63 cm         | <b>H</b><br>2.8 in<br>7.1 cm |  |  |  |
|                                            | <b>ng Weight:</b> App                      |                               |                              |  |  |  |
| 3FT                                        | <b>W</b><br>2.9 in<br>7.4 cm               | L<br>36.5 in<br>92.7 cm       | <b>H</b><br>2.8 in<br>7.1 cm |  |  |  |
| Mounti                                     | ng Weight:App                              | proximate: 5 ll               | o (3 kg)                     |  |  |  |
| 4FT                                        | <b>W</b><br>2.9 in<br>7.4 cm               | L<br>48 in<br>121.9 cm        | H<br>2.8 in<br>7.1 cm        |  |  |  |
| Mounti                                     | <b>ng Weight:</b> App                      | oroximate: 5 ll               | o (3 kg)                     |  |  |  |
| 5FT                                        | <b>W</b><br>2.9 in<br>7.4 cm               | <b>L</b><br>60 in<br>152.4 cm | <b>H</b><br>2.8 in<br>7.1 cm |  |  |  |
|                                            | <b>ng Weight:</b> App                      |                               |                              |  |  |  |
| 6FT                                        | <b>W</b><br>2.9 in<br>7.4 cm               | L<br>72 in<br>182.9 cm        | H<br>2.8 in<br>7.1 cm        |  |  |  |
| Mounti                                     | Mounting Weight: Approximate: 10 lb (5 kg) |                               |                              |  |  |  |
| 8FT                                        | <b>W</b><br>2.9 in<br>7.4 cm               | L<br>96 in<br>243.8 cm        | <b>H</b><br>2.8 in<br>7.1 cm |  |  |  |
| Mounting Weight: Approximate: 10 lb (5 kg) |                                            |                               |                              |  |  |  |

#### F - MOUNTING \*

Additional mounting structure and hardware required (by others). The 8FT-L113W option has a power cord exiting from both sides of the fixture.

■ DF\_COV | Cove Mount (default)