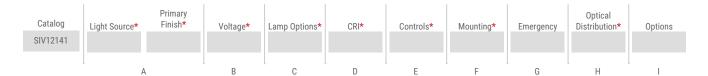

# **CONFIGURATOR**

To configure your spec sheet online, go to <a href="www.spilighting.com/SIV12141">www.spilighting.com/SIV12141</a>. Not all options are available in all configurations; consult factory for details.

# Required Field \*

# A - LIGHT SOURCE \*

To ensure color consistency, SPI uses precise bin selection and strict quality processes to maintain a 3-step (MacAdam) SDCM on all white LED lampings. Published LED luminaire wattages are calculated using a typical power supply efficiency of 88%; exact wattages may vary based on application. Delivered lumens shown below are for Forward Throw distribution.

| _   |     |          |     |          |
|-----|-----|----------|-----|----------|
| R - | Vſ  | )LT      | 'ልሰ | 3F *     |
|     | A C | <i>,</i> | AU  | <i>_</i> |

☐ **120-277V** | Universal Voltage

# **C-LAMP OPTIONS\***

Apply multiplier from chart for delivered lumens at other CCT's and CRI's.

☐ **2700K |** 2700K CCT

**3000K** | 3000K CCT

**3500K** | 3500K CCT

4000K | 4000K CCT

**5000K** | 5000K CCT

|       | 80 CRI | 90 CRI |
|-------|--------|--------|
| 2700K | 1.00   | 0.84   |
| 3000K | 1.00   | 0.84   |
| 3500K | 1.00   | 0.84   |
| 4000K | 1.00   | 0.84   |
| 5000K | 1.00   | 0.84   |

# D - CRI \*

■ DF\_80 | (default)

**90** 

#### **E - CONTROLS \***

Extended lead times may apply for controls other than 0-10V. Contact factory for additional control options such as Enlighted, Encelium, Wattstopper, WaveLinx, Casambi, or others.

#### F - MOUNTING \*

Additional mounting structure and hardware required (by others). The 8FT-L113W option has a power cord exiting from both sides of the fixture.

■ DF\_COV | Cove Mount (default)

# **G - EMERGENCY**

10W, Constant Power Battery Back-up, with 90 minutes of emergency operation. EMR includes damp location enclosure for Battery back-up.

**EMR** | Emergency Battery Remote

# **H - OPTICAL DISTRIBUTION \***

See IES zip file for photometrics for each distribution.

**DF\_FT** | Forward Throw (default)

SMA 1 | Symmetric 60 Degree Beam - 120 Degree spread

SMB <sup>2</sup> | Symmetric 30 Degree Beam - 60 Degree spread

# I - OPTIONS

F | Fusing

<sup>&</sup>lt;sup>1</sup> Delivered lumens are 90% of the output shown under Light Source; see IES file