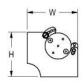

# **DIMENSIONS**

| 1FT                                        | <b>W</b> 2.9 in                            | <b>L</b><br>13 in             | <b>H</b> 2.8 in              |  |  |  |
|--------------------------------------------|--------------------------------------------|-------------------------------|------------------------------|--|--|--|
|                                            | 1FT                                        |                               |                              |  |  |  |
| 2FT                                        | <b>W</b><br>2.9 in<br>7.4 cm               | L<br>24.8 in<br>63 cm         | <b>H</b><br>2.8 in<br>7.1 cm |  |  |  |
|                                            | <b>ng Weight:</b> App                      |                               |                              |  |  |  |
| 3FT                                        | <b>W</b><br>2.9 in<br>7.4 cm               | L<br>36.5 in<br>92.7 cm       | <b>H</b><br>2.8 in<br>7.1 cm |  |  |  |
| Mounti                                     | ng Weight:App                              | proximate: 5 ll               | o (3 kg)                     |  |  |  |
| 4FT                                        | <b>W</b><br>2.9 in<br>7.4 cm               | L<br>48 in<br>121.9 cm        | H<br>2.8 in<br>7.1 cm        |  |  |  |
| Mounti                                     | <b>ng Weight:</b> App                      | oroximate: 5 ll               | o (3 kg)                     |  |  |  |
| 5FT                                        | <b>W</b><br>2.9 in<br>7.4 cm               | <b>L</b><br>60 in<br>152.4 cm | <b>H</b><br>2.8 in<br>7.1 cm |  |  |  |
|                                            | <b>ng Weight:</b> App                      |                               |                              |  |  |  |
| 6FT                                        | <b>W</b><br>2.9 in<br>7.4 cm               | L<br>72 in<br>182.9 cm        | H<br>2.8 in<br>7.1 cm        |  |  |  |
| Mounti                                     | Mounting Weight: Approximate: 10 lb (5 kg) |                               |                              |  |  |  |
| 8FT                                        | <b>W</b><br>2.9 in<br>7.4 cm               | L<br>96 in<br>243.8 cm        | <b>H</b><br>2.8 in<br>7.1 cm |  |  |  |
| Mounting Weight: Approximate: 10 lb (5 kg) |                                            |                               |                              |  |  |  |