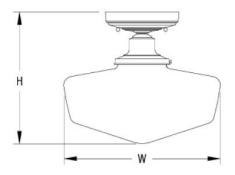

# **DIMENSIONS**

W H
18 in 14.5 in
45.7 cm 36.8 cm

Mounting Weight
Approximate: 15 lb (7 kg)