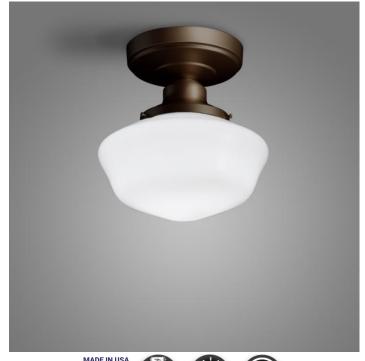

# Ashland - Ceiling

AIC8099 18.00 in | Classic

SPILIGHTING PROJECT DETAILS

JOB NAME:

TYPE:

NOTES:

# **DESCRIPTION**

Classic designs never go out of style. Bring schoolhouse charm along with a state-of-the-art LED package to your vintage, industrial, and reclaimed interiors with the Ashland family of luminaires. And with efficacy of 104 lumens per watt, it delivers the performance needed for today in a traditional form that stands the test of time. Also available in incandescent.

### FEATURES & BENEFITS

- Timeless design, modern performance
- Nostalgic feel
- · Authentic glass opal diffuser
- Complimentary pendant and wall mounted luminaires help you to carry out a consistent lighting design throughout a space
- · Handcrafted in USA