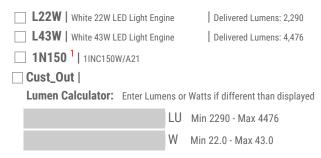

See last page for finish options

<sup>1</sup> Incandescent Lamp(s) Not Included \*For requests outside Min-Max range, please contact factory.

| - VOLTAGE *                                                                                                                                                                                                                                                                                                                                                                                                                                                                                                                                                                                                                                                                                                                                                                                                                                                                                                                                                                                                                                                                                                                                                                                                                                                                                                                                                                                                                                                                                                                                                                                                                                                                                                                                                                                                                                                                                                                                                                                                                                                                                                                   |
|-------------------------------------------------------------------------------------------------------------------------------------------------------------------------------------------------------------------------------------------------------------------------------------------------------------------------------------------------------------------------------------------------------------------------------------------------------------------------------------------------------------------------------------------------------------------------------------------------------------------------------------------------------------------------------------------------------------------------------------------------------------------------------------------------------------------------------------------------------------------------------------------------------------------------------------------------------------------------------------------------------------------------------------------------------------------------------------------------------------------------------------------------------------------------------------------------------------------------------------------------------------------------------------------------------------------------------------------------------------------------------------------------------------------------------------------------------------------------------------------------------------------------------------------------------------------------------------------------------------------------------------------------------------------------------------------------------------------------------------------------------------------------------------------------------------------------------------------------------------------------------------------------------------------------------------------------------------------------------------------------------------------------------------------------------------------------------------------------------------------------------|
| <ul> <li>☐ 120-277V   Universal Voltage</li> <li>☐ 120V <sup>2</sup>   120 Volt</li> </ul>                                                                                                                                                                                                                                                                                                                                                                                                                                                                                                                                                                                                                                                                                                                                                                                                                                                                                                                                                                                                                                                                                                                                                                                                                                                                                                                                                                                                                                                                                                                                                                                                                                                                                                                                                                                                                                                                                                                                                                                                                                    |
| or incandescent light source only                                                                                                                                                                                                                                                                                                                                                                                                                                                                                                                                                                                                                                                                                                                                                                                                                                                                                                                                                                                                                                                                                                                                                                                                                                                                                                                                                                                                                                                                                                                                                                                                                                                                                                                                                                                                                                                                                                                                                                                                                                                                                             |
| - LAMP OPTIONS *                                                                                                                                                                                                                                                                                                                                                                                                                                                                                                                                                                                                                                                                                                                                                                                                                                                                                                                                                                                                                                                                                                                                                                                                                                                                                                                                                                                                                                                                                                                                                                                                                                                                                                                                                                                                                                                                                                                                                                                                                                                                                                              |
| Apply multiplier from chart for delivered lumens at other CCT's and CRI's. Not required with incandescent.                                                                                                                                                                                                                                                                                                                                                                                                                                                                                                                                                                                                                                                                                                                                                                                                                                                                                                                                                                                                                                                                                                                                                                                                                                                                                                                                                                                                                                                                                                                                                                                                                                                                                                                                                                                                                                                                                                                                                                                                                    |
| □ 2700K   2700K CCT □ 3000K   3500K CCT □ 3500K   3500K CCT □ 4000K   4000K CCT □ 5000K   5000K CCT  2700K  N/a  0.67  3000K  0.93  0.74  4000K  1.00  0.74  5000K  1.00  1.00  1.00  1.00  1.00  1.00  1.00  1.00  1.00  1.00  1.00  1.00  1.00  1.00  1.00  1.00  1.00  1.00  1.00  1.00  1.00  1.00  1.00  1.00  1.00  1.00  1.00  1.00  1.00  1.00  1.00  1.00  1.00  1.00  1.00  1.00  1.00  1.00  1.00  1.00  1.00  1.00  1.00  1.00  1.00  1.00  1.00  1.00  1.00  1.00  1.00  1.00  1.00  1.00  1.00  1.00  1.00  1.00  1.00  1.00  1.00  1.00  1.00  1.00  1.00  1.00  1.00  1.00  1.00  1.00  1.00  1.00  1.00  1.00  1.00  1.00  1.00  1.00  1.00  1.00  1.00  1.00  1.00  1.00  1.00  1.00  1.00  1.00  1.00  1.00  1.00  1.00  1.00  1.00  1.00  1.00  1.00  1.00  1.00  1.00  1.00  1.00  1.00  1.00  1.00  1.00  1.00  1.00  1.00  1.00  1.00  1.00  1.00  1.00  1.00  1.00  1.00  1.00  1.00  1.00  1.00  1.00  1.00  1.00  1.00  1.00  1.00  1.00  1.00  1.00  1.00  1.00  1.00  1.00  1.00  1.00  1.00  1.00  1.00  1.00  1.00  1.00  1.00  1.00  1.00  1.00  1.00  1.00  1.00  1.00  1.00  1.00  1.00  1.00  1.00  1.00  1.00  1.00  1.00  1.00  1.00  1.00  1.00  1.00  1.00  1.00  1.00  1.00  1.00  1.00  1.00  1.00  1.00  1.00  1.00  1.00  1.00  1.00  1.00  1.00  1.00  1.00  1.00  1.00  1.00  1.00  1.00  1.00  1.00  1.00  1.00  1.00  1.00  1.00  1.00  1.00  1.00  1.00  1.00  1.00  1.00  1.00  1.00  1.00  1.00  1.00  1.00  1.00  1.00  1.00  1.00  1.00  1.00  1.00  1.00  1.00  1.00  1.00  1.00  1.00  1.00  1.00  1.00  1.00  1.00  1.00  1.00  1.00  1.00  1.00  1.00  1.00  1.00  1.00  1.00  1.00  1.00  1.00  1.00  1.00  1.00  1.00  1.00  1.00  1.00  1.00  1.00  1.00  1.00  1.00  1.00  1.00  1.00  1.00  1.00  1.00  1.00  1.00  1.00  1.00  1.00  1.00  1.00  1.00  1.00  1.00  1.00  1.00  1.00  1.00  1.00  1.00  1.00  1.00  1.00  1.00  1.00  1.00  1.00  1.00  1.00  1.00  1.00  1.00  1.00  1.00  1.00  1.00  1.00  1.00  1.00  1.00  1.00  1.00  1.00  1.00  1.00  1.00  1.00  1.00  1.00  1.00  1.00  1.00  1.00  1.00  1.00  1.00  1.00  1.00  1.00  1.00  1.00  1.0 |
| <ul> <li>□ DF_80 <sup>3</sup>   (default)</li> <li>□ 90 <sup>4</sup></li> </ul>                                                                                                                                                                                                                                                                                                                                                                                                                                                                                                                                                                                                                                                                                                                                                                                                                                                                                                                                                                                                                                                                                                                                                                                                                                                                                                                                                                                                                                                                                                                                                                                                                                                                                                                                                                                                                                                                                                                                                                                                                                               |
| lot available in 2700K<br>lot available in 5000K                                                                                                                                                                                                                                                                                                                                                                                                                                                                                                                                                                                                                                                                                                                                                                                                                                                                                                                                                                                                                                                                                                                                                                                                                                                                                                                                                                                                                                                                                                                                                                                                                                                                                                                                                                                                                                                                                                                                                                                                                                                                              |
| - CONTROLS *                                                                                                                                                                                                                                                                                                                                                                                                                                                                                                                                                                                                                                                                                                                                                                                                                                                                                                                                                                                                                                                                                                                                                                                                                                                                                                                                                                                                                                                                                                                                                                                                                                                                                                                                                                                                                                                                                                                                                                                                                                                                                                                  |
| Extended lead times may apply for controls other than 0-10V. Contact factory for additional control options such as Current NX, Enlighted, Encelium, Wattstopper, WaveLinx, Casambi, or others.                                                                                                                                                                                                                                                                                                                                                                                                                                                                                                                                                                                                                                                                                                                                                                                                                                                                                                                                                                                                                                                                                                                                                                                                                                                                                                                                                                                                                                                                                                                                                                                                                                                                                                                                                                                                                                                                                                                               |
| <ul> <li>□ DF_DIM1   0-10V Control, 1% Dimming (default)</li> <li>□ AWNR   Lutron Athena Wireless Node, 1% Dimming</li> <li>□ NLTA   Acuity nLight Air, 1% Dimming</li> </ul>                                                                                                                                                                                                                                                                                                                                                                                                                                                                                                                                                                                                                                                                                                                                                                                                                                                                                                                                                                                                                                                                                                                                                                                                                                                                                                                                                                                                                                                                                                                                                                                                                                                                                                                                                                                                                                                                                                                                                 |
| - EMERGENCY                                                                                                                                                                                                                                                                                                                                                                                                                                                                                                                                                                                                                                                                                                                                                                                                                                                                                                                                                                                                                                                                                                                                                                                                                                                                                                                                                                                                                                                                                                                                                                                                                                                                                                                                                                                                                                                                                                                                                                                                                                                                                                                   |
| 10W, Constant Power Battery Back-up, with 90 minutes of emergency operation. EMR includes damp location enclosure for Battery back-up.                                                                                                                                                                                                                                                                                                                                                                                                                                                                                                                                                                                                                                                                                                                                                                                                                                                                                                                                                                                                                                                                                                                                                                                                                                                                                                                                                                                                                                                                                                                                                                                                                                                                                                                                                                                                                                                                                                                                                                                        |
| ☐ EMR   Emergency Battery Remote                                                                                                                                                                                                                                                                                                                                                                                                                                                                                                                                                                                                                                                                                                                                                                                                                                                                                                                                                                                                                                                                                                                                                                                                                                                                                                                                                                                                                                                                                                                                                                                                                                                                                                                                                                                                                                                                                                                                                                                                                                                                                              |