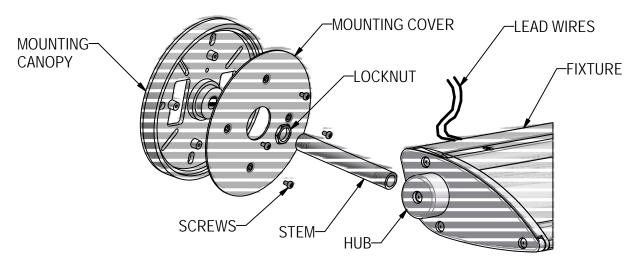

1. SCREW STEM INTO HUB. SCREW LOCKNUT ONTO OPPOSITE END OF STEM. SLIDE COVER OVER STEM, AND SCREW CAST MOUNTING PLATE ONTO THE STEM. (NOTE ORIENTATION OF CAST MOUNTING PLATE) TIGHTEN LOCKNUT AGAINST CAST MOUNTING PLATE.

2. MOUNT CAST MOUNTING PLATE W/SCREWS. (BY OTHERS)

3. SECURE COVER TO CAST MOUNTING PLATE WITH SCREWS PROVIDED.

4. LEAD WIRES TO BE ROUTED TO A WET LISTED J-BOX (BY OTHERS). MAKE CONNECTIONS PER CODE IN J-BOX. INSTALL J-BOX PER MFG IINSTRUCTIONS.