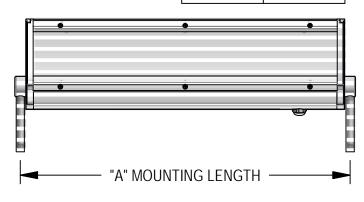

## ECHO VELOCITY STEM MOUNT WET LOCATION

| T5 LAMP |          | T8 LAMP / LED |         |
|---------|----------|---------------|---------|
| SIZE    | "A" MTG  | SIZE          | "A" MTG |
| 2 FT    | 25"      | 1 FT          | 14 3/8" |
| 3 FT    | 37 1/8"  | 2 FT          | 26 3/8" |
| 4 FT    | 48 5/8"  | 3 FT          | 38 3/8" |
| 5 FT    | 60 1/2"  | 4 FT          | 50 3/8" |
| 6 FT    | 72 3/4"  | 5 FT          | 62 3/8" |
| 8 FT    | 96 3/8"  | 6 FT          | 76"     |
| 10 FT   | 120 1/8" | 8 FT          | 100"    |
|         |          | 10 FT         | 124"    |