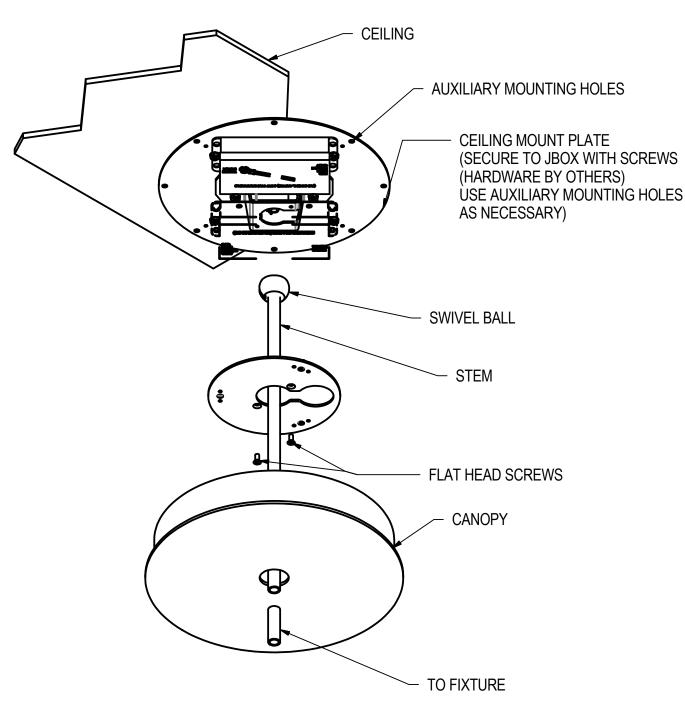

STALLATION INSTRUCTIONS

WARNING: Risk of fire and electrical shock. This product is to be installed by a qualified electrician only.

CAUTION: When using electrical equipment, basic safety precautions should always be followed including the following: Read all instructions carefully before installation and save

for future use. Make sure installation and all connections are in accordance with National Electrical Code and any local regulations. To avoid possible electrical shock, be sure that power supply is turned off before installing or servicing this fixture. Servicing should be performed by qualified service personnel.

These instructions do not claim to cover all details or variations. When additional information is desired, please contact your SPI representative.

## **PSS MOUNT**



2/7/2018 IS97024X