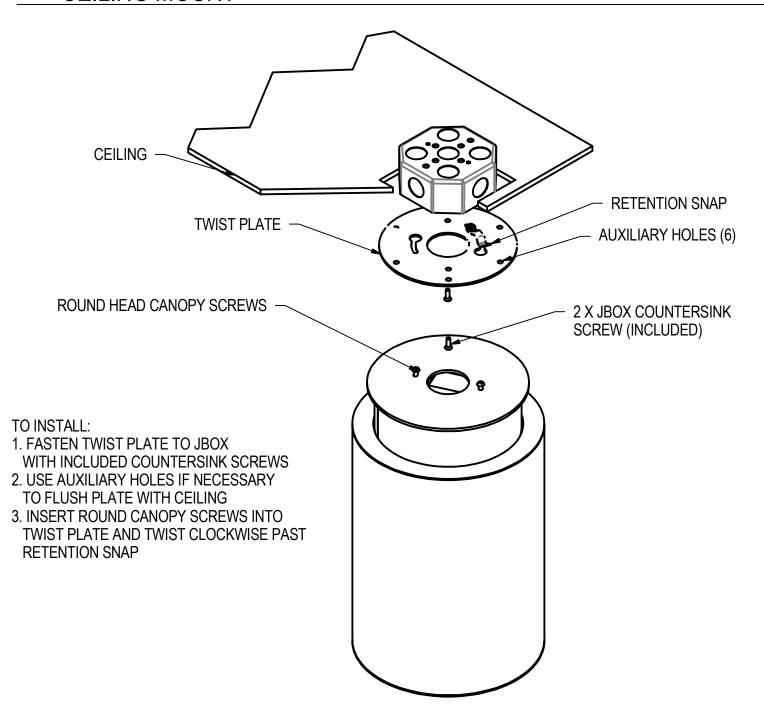

LATION INSTRUCTIONS

WARNING: Risk of fire and electrical shock. This product is to be installed by a qualified electrician only.

CAUTION: When using electrical equipment, basic safety precautions should always be followed including the following: Read all instructions carefully before installation and save

for future use. Make sure installation and all connections are in accordance with National Electrical Code and any local regulations. To avoid possible electrical shock, be sure that power supply is turned off before installing or servicing this fixture. Servicing should be performed by qualified service personnel.

These instructions do not claim to cover all details or variations. When additional information is desired, please contact your SPI representative.

## **CEILING MOUNT**



1/17/2018 IS100525X