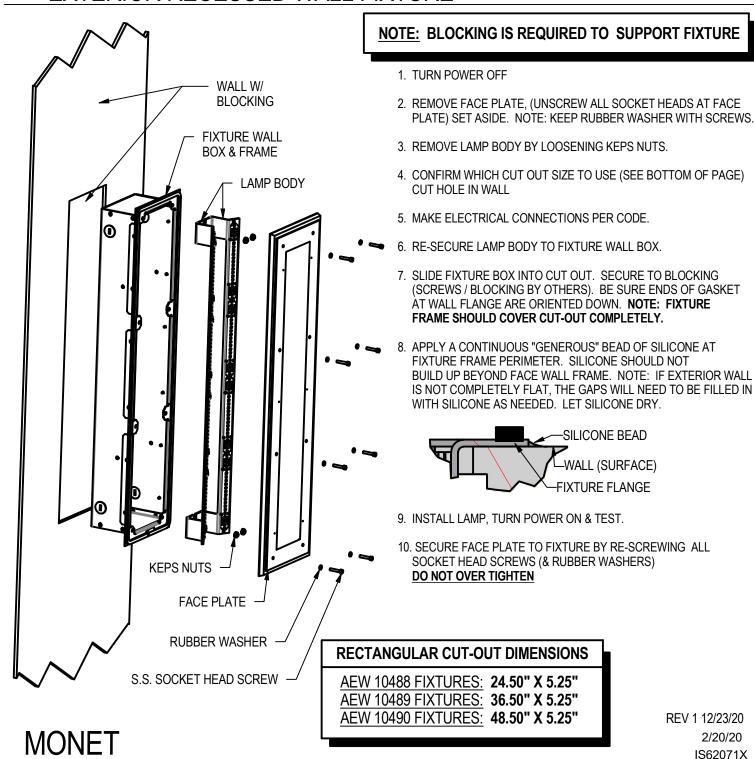

CTIONS

WARNING: Risk of fire and electrical shock. This product is to be installed by a qualified electrician only.

CAUTION: When using electrical equipment, basic safety precautions should always be followed including the following: Read all instructions carefully before installation and save

for future use. Make sure installation and all connections are in accordance with National Electrical Code and any local regulations. To avoid possible electrical shock, be sure that power supply is turned off before installing or servicing this fixture. Servicing should be performed by qualified service personnel.

These instructions do not claim to cover all details or variations. When additional information is desired, please contact your SPI representative.

## EXTERIOR RECESSED WALL FIXTURE