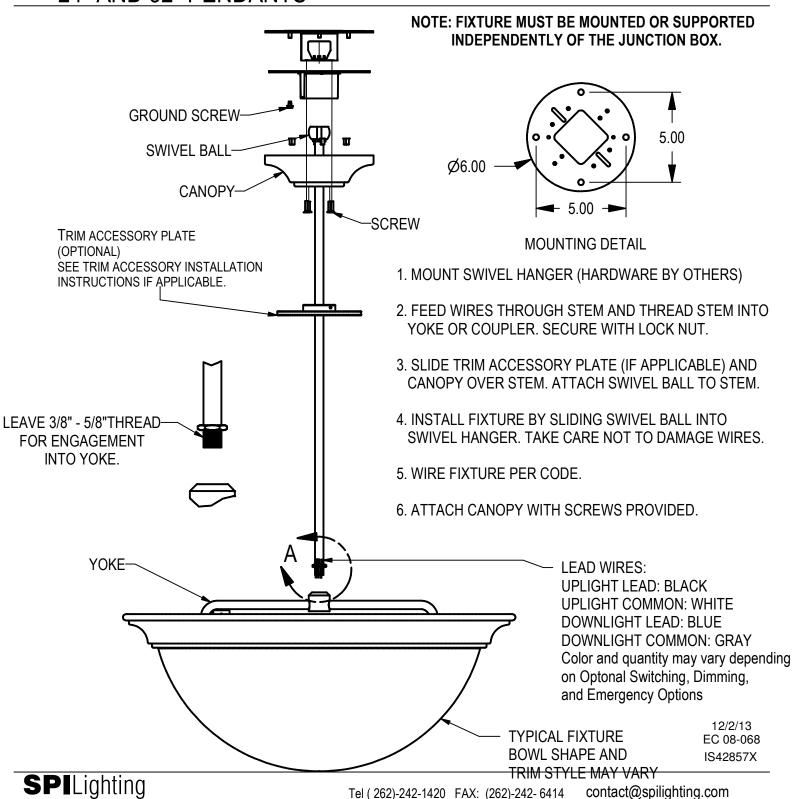

ION INSTRUCTIONS

WARNING: Risk of fire and electrical shock. This product is to be installed by a qualified electrician only.

CAUTION: When using electrical equipment, basic safety precautions should always be followed including the following: Read all instructions carefully before installation and save

for future use. Make sure installation and all connections are in accordance with National Electrical Code and any local regulations. To avoid possible electrical shock, be sure that power supply is turned off before installing or servicing this fixture. Servicing should be performed by qualified service personnel.

These instructions do not claim to cover all details or variations. When additional information is desired, please contact your SPI representative.

## 24" AND 32" PENDANTS