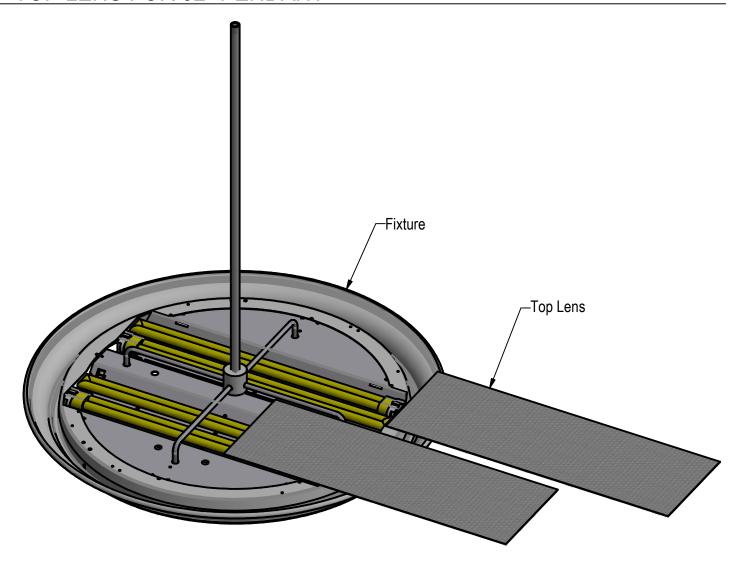

## **TOP LENS FOR 32" PENDANT**

## Assembly Notes:

[A] Slide lens between yoke assembly of fixture. No hardware provided.

12/3/13 IS43353X