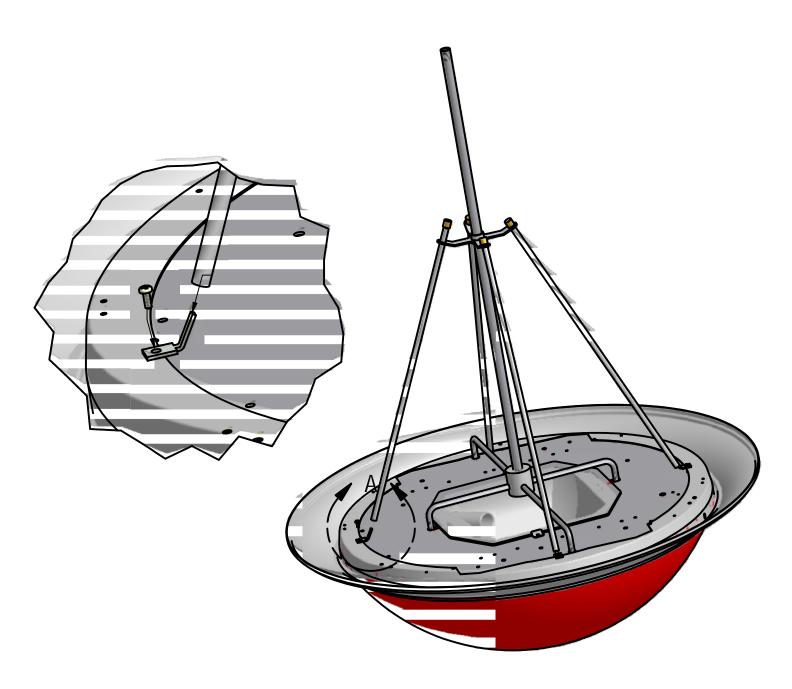

NSTRUCTIONS

WARNING: Risk of fire and electrical shock. This product is to be installed by a qualified electrician only.

CAUTION: When using electrical equipment, basic safety precautions should always be followed including the following: Read all instructions carefully before installation and save for future use. Make sure installation and all connections are in accordance with National Electrical Code and any local regulations. To avoid possible electrical shock, be sure that power supply is turned off before installing or servicing this fixture. Servicing should be performed by qualified service personnel. These instructions do not claim to cover all details or variations. When additional information is desired, please contact your SPI representative.

## ANGLED MULTI STEM ACCESSORY



12/5/13 IS47455X