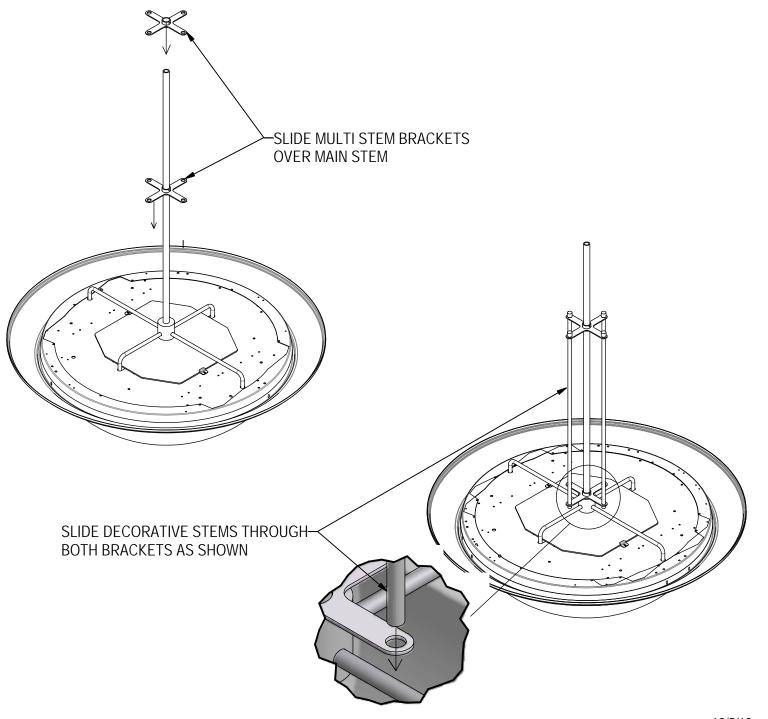

IONS

WARNING: Risk of fire and electrical shock. This product is to be installed by a qualified electrician only.

CAUTION: When using electrical equipment, basic safety precautions should always be followed including the following: Read all instructions carefully before installation and save

for future use. Make sure installation and all connections are in accordance with National Electrical Code and any local regulations. To avoid possible electrical shock, be sure that power supply is turned off before installing or servicing this fixture. Servicing should be performed by qualified service personnel.

These instructions do not claim to cover all details or variations. When additional information is desired, please contact vour SPI representative.

## STRAIGHT MULTI-STEM INSTALLATION



12/5/13 IS47458X