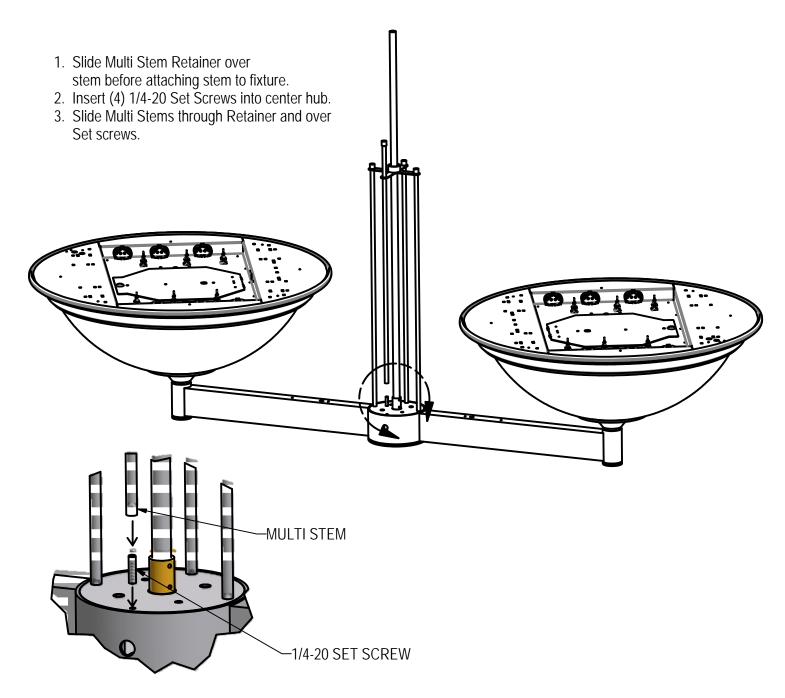

ION INSTRUCTIONS

WARNING: Risk of fire and electrical shock. This product is to be installed by a qualified electrician only.

CAUTION: When using electrical equipment, basic safety precautions should always be followed including the following: Read all instructions carefully before installation and save

for future use. Make sure installation and all connections are in accordance with National Electrical Code and any local regulations. To avoid possible electrical shock, be sure that power supply is turned off before installing or servicing this fixture. Servicing should be performed by qualified service personnel.

These instructions do not claim to cover all details or variations. When additional information is desired, please contact your SPI representative.

## MULTI STEM ACCESSORY



12/5/13 IS47447X