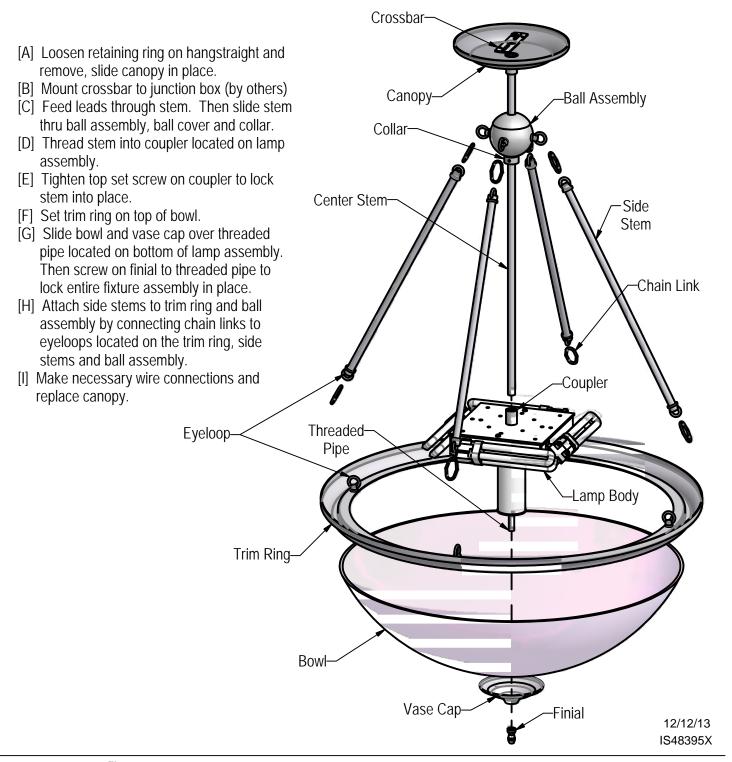

ONS

WARNING: Risk of fire and electrical shock. This product is to be installed by a qualified electrician only.

CAUTION: When using electrical equipment, basic safety precautions should always be followed including the following: Read all instructions carefully before installation and save

for future use. Make sure installation and all connections are in accordance with National Electrical Code and any local regulations. To avoid possible electrical shock, be sure that power supply is turned off before installing or servicing this fixture. Servicing should be performed by qualified service personnel.

These instructions do not claim to cover all details or variations. When additional information is desired, please contact your SPI representative.

## CHATHAM PENDANT WITH ANGLED STEMS