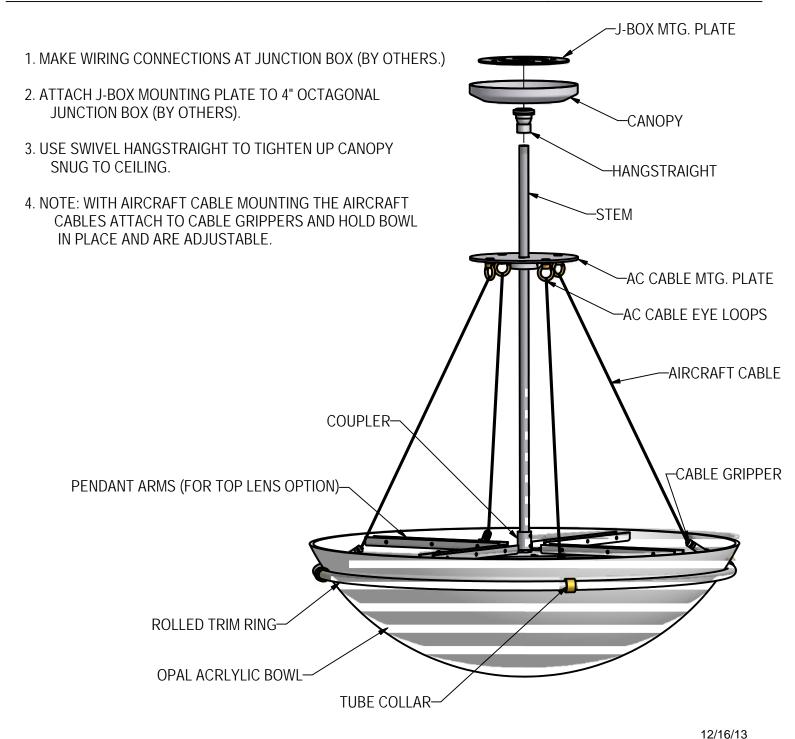

WARNING: Risk of fire and electrical shock. This product is to be installed by a qualified electrician only.

CAUTION: When using electrical equipment, basic safety precautions should always be followed including the following: Read all instructions carefully before installation and save

for future use. Make sure installation and all connections are in accordance with National Electrical Code and any local regulations. To avoid possible electrical shock, be sure that power supply is turned off before installing or servicing this fixture. Servicing should be performed by qualified service personnel.

These instructions do not claim to cover all details or variations. When additional information is desired, please contact your SPI representative.

## ELBA PENDANT (AIRCRAFT CABLE STANDARD)



IS60900X