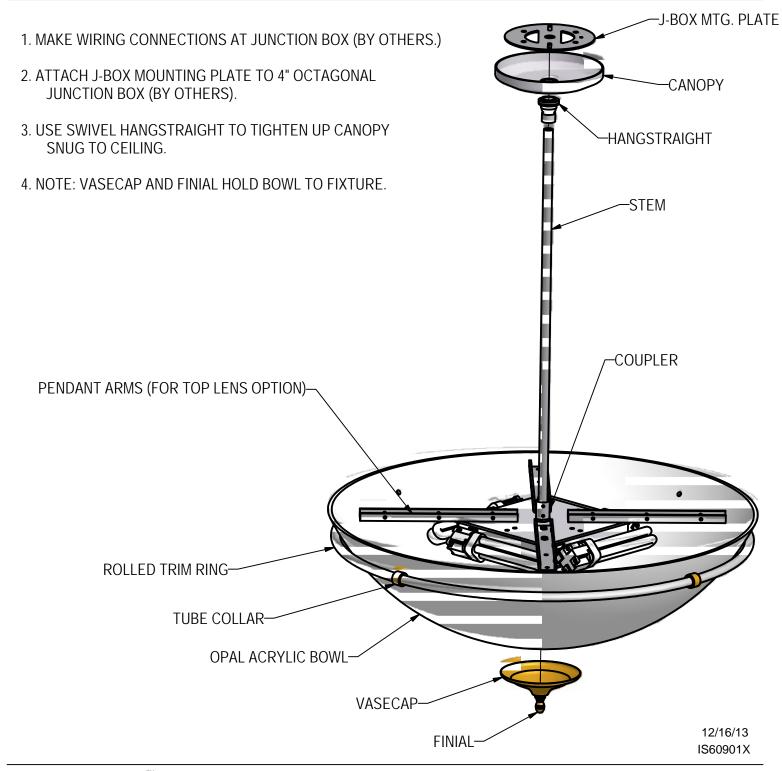

TRUCTIONS

WARNING: Risk of fire and electrical shock. This product is to be installed by a qualified electrician only.

CAUTION: When using electrical equipment, basic safety precautions should always be followed including the following: Read all instructions carefully before installation and save

for future use. Make sure installation and all connections are in accordance with National Electrical Code and any local regulations. To avoid possible electrical shock, be sure that power supply is turned off before installing or servicing this fixture. Servicing should be performed by qualified service personnel.

These instructions do not claim to cover all details or variations. When additional information is desired, please contact your SPI representative.

## **ELBA PENDANT (STANDARD)**