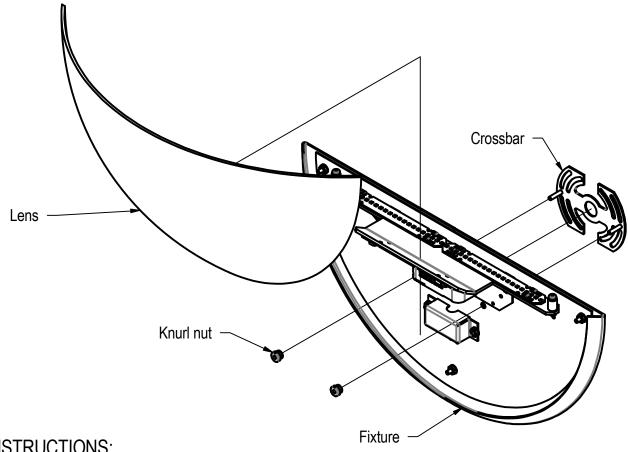

## **INSTALLATION NOTE:**

- [A] Carefully remove lens.
- [B] Remove (2) knurl nuts that attach the crossbar to fixture.
- [C] Attach the crossbar to the junction box (by others).
- [D] Make necessary wire connections.
- [E] Position fixture over crossbar and secure with knurl nuts.
- [F] Carefully replace lens.