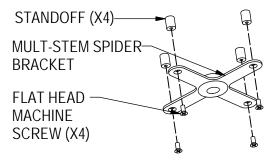

## MULTI-STEM ASSEMBLY

- 1. FEED FIXTURE WIRES THROUGH MAIN STEM AND TIGHTLY SECURE STEM TO FIXTURE.
- 2. SLIDE ASSEMBLED MULTI-STEM SPIDER BRACKET OVER AND DOWN THE STEM. **NOTE: FOUR STAND-OFFS MUST BE ON TOP SIDE OF BRACKET**.
- 3. SECURE HANGSTRAIGHT ASSEMBLY TO THE END OF MAIN STEM.
- 4. LOOSEN KNURLED NUT FROM HANGSTRAIGHT ASSEMBLY AND SLIDE DOWN STEM.
- 5. SLIDE THE CANOPY OVER HANGSTRAIGHT AND STEM.
- 6. MAKE CONNECTIONS PER CODE.
- 7. SECURE THE FIXTURE TO THE CEILING J-BOX AND AUXILARY MOUNTING SUPPORT STRUCTURE. NOTE: SEE AUXILARY MOUNTING ASSEMBLY INSTRUCTIONS FOR ASSEMBLY OF HANGSTRAIGHT COMPONENTS TO SUPPORT BRACKET.
- 8. ONCE THE FIXTURE IS SECURE TO THE CEILING, SLIDE THE CANOPY UP TO COVER THE J-BOX AND SECURE THE CANOPY IN PLACE BY RETIGHTENING KNURLED NUT TO HANGSTRAIGHT. NOTE: CANOPY MAY NEED TO BE ADJUSTED TO LINE UP MULTI-STEM HOLES TO DESIRED ORIENTATION OF MULTI-STEMS IN ROOM.
- 9. ALIGN THE SPIDER BRACKET STAND-OFFS WITH THE HOLES IN THE CANOPY ABOVE.
- 10. SLIDE ALL FOUR MULTI-STEMS OVER THE STAND-OFFS ON THE SPIDER BRACKET & SLIDE MULTI-STEM ASSEMBLY UP ALONG THE MAIN STEM UNTIL MULTI-STEMS ENGAGE THE HOLES IN THE CANOPY. NOTE: MULTI-STEMS SHOULD ENGAGE THE CANOPY +/- HALF AN INCH.
- 11. SECURE THE SPIDER BRACKET ASSEMBLY TO THE MAIN STEM WITH SUPPLIED SET SCREW.

-MULTI-STEM SPIDER ASSEMBLY

12/30/13 IS46200X