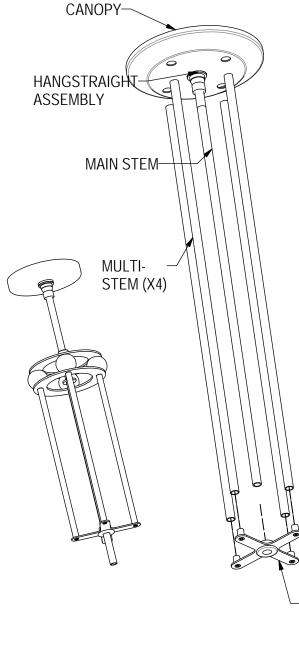

## MULTI-STEM ASSEMBLY

- 1. FEED FIXTURE WIRES THROUGH MAIN STEM AND TIGHTLY SECURE STEM TO FIXTURE.
- 2. SLIDE ASSEMBLED MULTI-STEM SPIDER BRACKET OVER AND DOWN THE STEM. **NOTE: FOUR STAND-OFFS MUST BE ON TOP SIDE OF BRACKET**.
- 3. SECURE HANGSTRAIGHT ASSEMBLY TO THE END OF MAIN STEM.
- 4. LOOSEN KNURLED NUT FROM HANGSTRAIGHT ASSEMBLY AND SLIDE DOWN STEM.
- 5. SLIDE THE CANOPY OVER HANGSTRAIGHT AND STEM.
- 6. MAKE CONNECTIONS PER CODE.
- 7. SECURE THE FIXTURE TO THE CEILING J-BOX AND AUXILARY MOUNTING SUPPORT STRUCTURE. NOTE: SEE AUXILARY MOUNTING ASSEMBLY INSTRUCTIONS FOR ASSEMBLY OF HANGSTRAIGHT COMPONENTS TO SUPPORT BRACKET.
- 8. ONCE THE FIXTURE IS SECURE TO THE CEILING, SLIDE THE CANOPY UP TO COVER THE J-BOX AND SECURE THE CANOPY IN PLACE BY RETIGHTENING KNURLED NUT TO HANGSTRAIGHT. NOTE: CANOPY MAY NEED TO BE ADJUSTED TO LINE UP MULTI-STEM HOLES TO DESIRED ORIENTATION OF MULTI-STEMS IN ROOM.
- 9. ALIGN THE SPIDER BRACKET STAND-OFFS WITH THE HOLES IN THE CANOPY ABOVE.
- 10. SLIDE ALL FOUR MULTI-STEMS OVER THE STAND-OFFS ON THE SPIDER BRACKET & SLIDE MULTI-STEM ASSEMBLY UP ALONG THE MAIN STEM UNTIL MULTI-STEMS ENGAGE THE HOLES IN THE CANOPY. NOTE: MULTI-STEMS SHOULD ENGAGE THE CANOPY +/- HALF AN INCH.
- 11. SECURE THE SPIDER BRACKET ASSEMBLY TO THE MAIN STEM WITH SUPPLIED SET SCREW.

-MULTI-STEM SPIDER ASSEMBLY

12/30/13 IS46200X