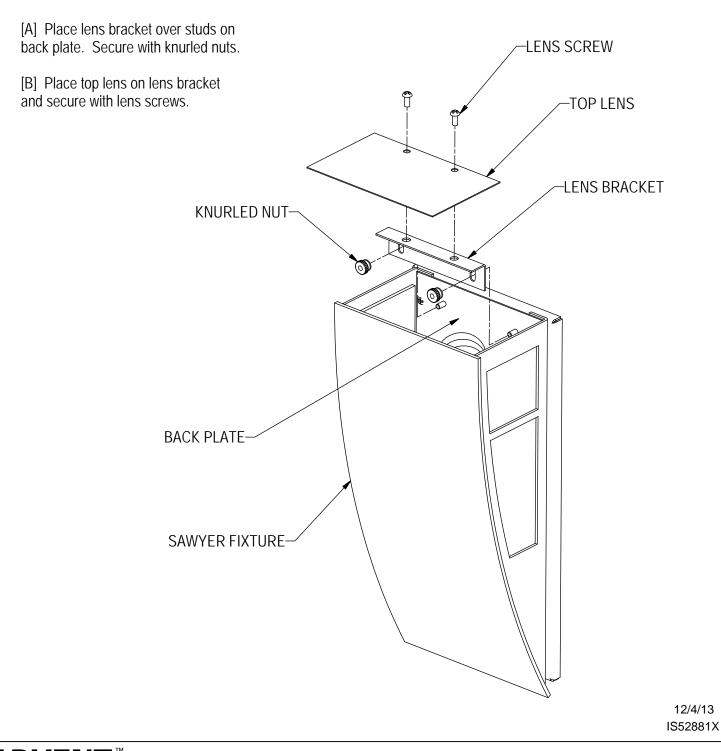

CTIONS

WARNING: Risk of fire and electrical shock. This product is to be installed by a qualified electrician only.

CAUTION: When using electrical equipment, basic safety precautions should always be followed including the following: Read all instructions carefully before installation and save for future use. Make sure installation and all connections are in accordance with National Electrical Code and any local regulations. To avoid possible electrical shock, be sure that power supply is turned off before installing or servicing this fixture. Servicing should be performed by qualified service personnel. These instructions do not claim to cover all details or variations. When additional information is desired, please contact your SPI representative.

## TOP LENS FOR SAWYER WALL SCONCES