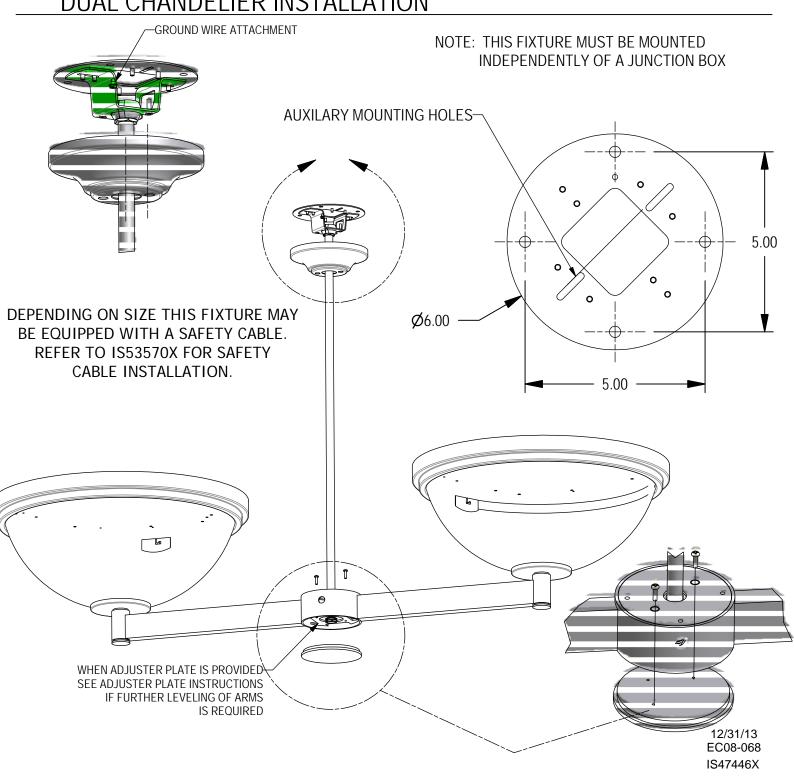

RUCTIONS

WARNING: Risk of fire and electrical shock. This product is to be installed by a qualified electrician only.

CAUTION: When using electrical equipment, basic safety precautions should always be followed including the following: Read all instructions carefully before installation and save

for future use. Make sure installation and all connections are in accordance with National Electrical Code and any local regulations. To avoid possible electrical shock, be sure that power supply is turned off before installing or servicing this fixture. Servicing should be performed by qualified service personnel.

These instructions do not claim to cover all details or variations. When additional information is desired, please contact vour SPI representative.

## DUAL CHANDELIER INSTALLATION