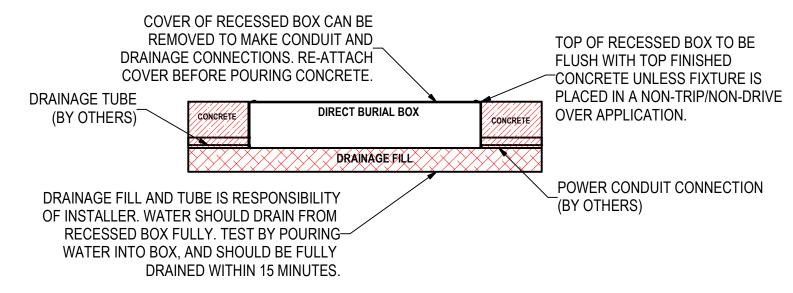

WARNING: Risk of fire and electrical shock. This product is to be installed by a qualified electrician only.

CAUTION: When using electrical equipment, basic safety precautions should always be followed including the following: Read all instructions carefully before installation and save

for future use. Make sure installation and all connections are in accordance with National Electrical Code and any local regulations. To avoid possible electrical shock, be sure that power supply is turned off before installing or servicing this fixture. Servicing should be performed by qualified service personnel.

These instructions do not claim to cover all details or variations. When additional information is desired, please contact your SPI representative.

## SMB - POURED CONCRETE RECESSED FIXTURE





09/16/2015 IS66892X