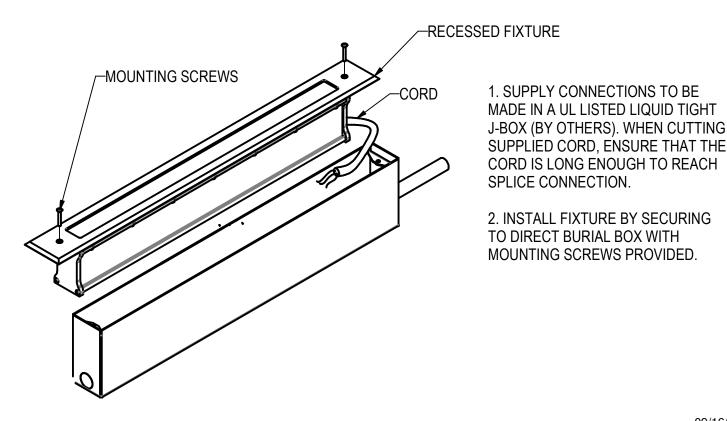

RNING: Risk of fire and electrical shock. This product is to be installed by a qualified electrician only.

CAUTION: When using electrical equipment, basic safety precautions should always be followed including the following: Read all instructions carefully before installation and save

for future use. Make sure installation and all connections are in accordance with National Electrical Code and any local regulations. To avoid possible electrical shock, be sure that power supply is turned off before installing or servicing this fixture. Servicing should be performed by qualified service personnel.

These instructions do not claim to cover all details or variations. When additional information is desired, please contact your SPI representative.

## SMB - POURED CONCRETE RECESSED FIXTURE





09/16/2015 IS66892X