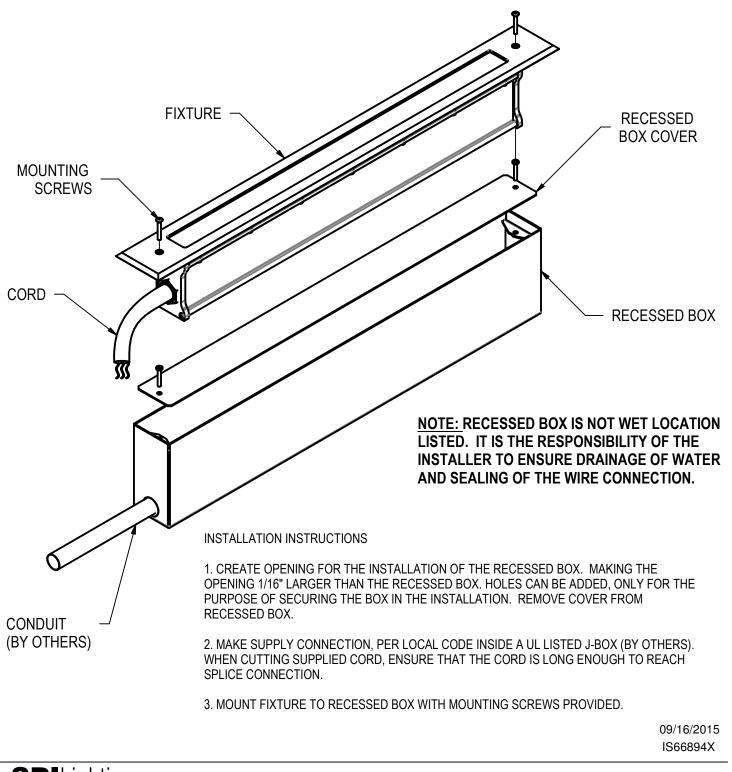

WARNING: Risk of fire and electrical shock. This product is to be installed by a qualified electrician only.

CAUTION: When using electrical equipment, basic safety precautions should always be followed including the following: Read all instructions carefully before installation and save for future use. Make sure installation and all connections are in accordance with National Electrical Code and any local regulations. To avoid possible electrical shock, be sure that power supply is turned off before installing or servicing this fixture. Servicing should be performed by qualified service personnel. These instructions do not claim to cover all details or variations. When additional information is desired, please contact your SPI representative.

## SMB - RECESSED FIXTURE WITH MOUNTING BOX