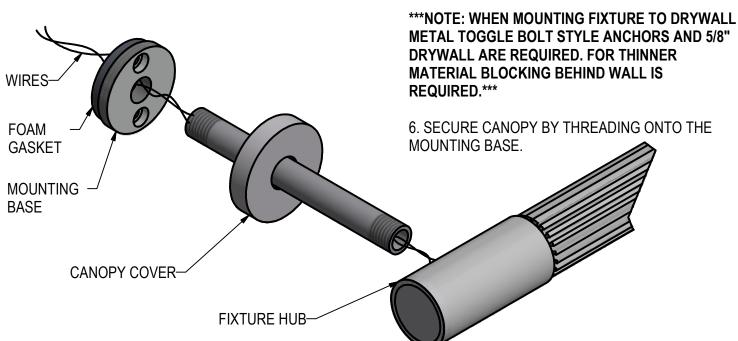

## INSTALLATION:

- 1. FEED WIRES THROUGH STEM, CANOPY AND MOUNTING BASE AS SHOWN.
- 2. ATTACH STEM TO FIXTURE HUB. HAND TIGHTEN.
- 3. SLIDE CANOPY ONTO STEM, AND ATTACH MOUNTING HUB TO OTHER END OF STEM AS SHOWN. BE SURE TO ALIGN MOUNTING HOLES VERTICALLY.
- 4. FEED WIRES INTO CENTER HOLE AND ROUTE TO J-BOX, LOCATED PER CODE AND BY OTHERS.
- 5. PLACE FOAM GASKET BETWEEN MOUNTING BASE AND WALL. SECURE MOUNTING BASE TO WALL WITH HARDWARE (BY OTHERS).