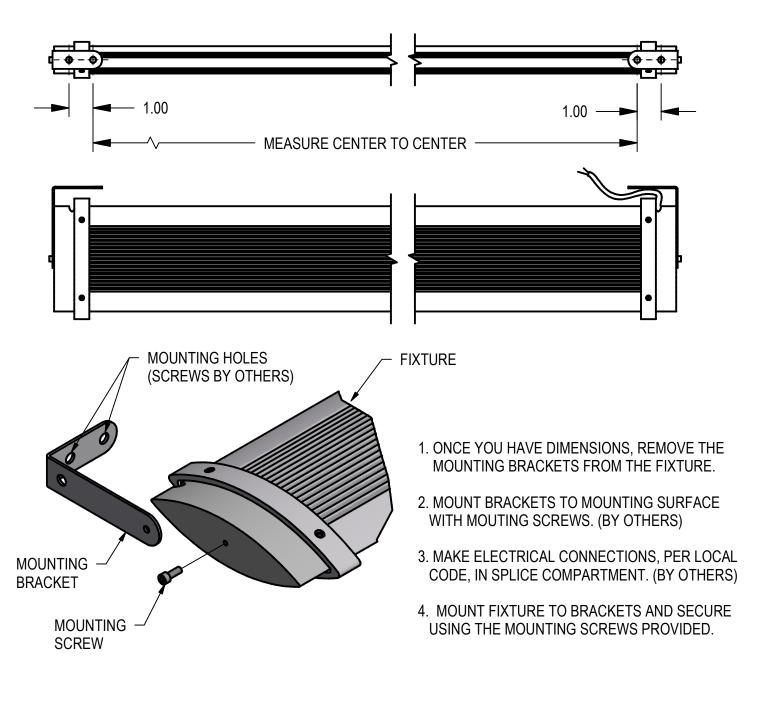

ALLATION INSTRUCTIONS

WARNING: Risk of fire and electrical shock. This product is to be installed by a qualified electrician only.

CAUTION: When using electrical equipment, basic safety precautions should always be followed including the following: Read all instructions carefully before installation and save for future use. Make sure installation and all connections are in accordance with National Electrical Code and any local regulations. To avoid possible electrical shock, be sure that power supply is turned off before installing or servicing this fixture. Servicing should be performed by qualified service personnel. These instructions do not claim to cover all details or variations. When additional information is desired, please contact your SPI representative.

## TRYG - WALL MOUNT