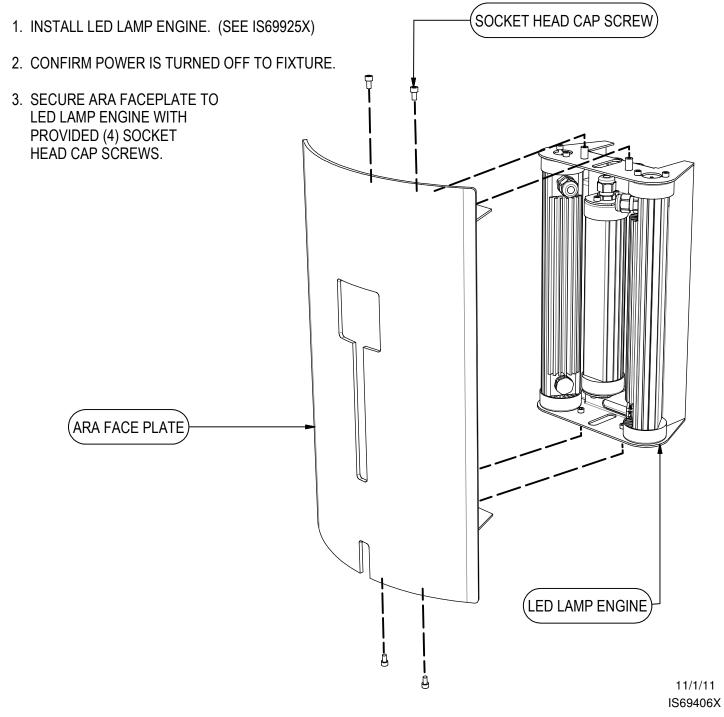

NG: Risk of fire and electrical shock. This product is to be installed by a qualified electrician only.

CAUTION: When using electrical equipment, basic safety precautions should always be followed including the following: Read all instructions carefully before installation and save

for future use. Make sure installation and all connections are in accordance with National Electrical Code and any local regulations. To avoid possible electrical shock, be sure that power supply is turned off before installing or servicing this fixture. Servicing should be performed by qualified service personnel.

These instructions do not claim to cover all details or variations. When additional information is desired, please contact your SPI representative.

## ARA - FACEPLATE (LED)

## **INSTALLATION:**