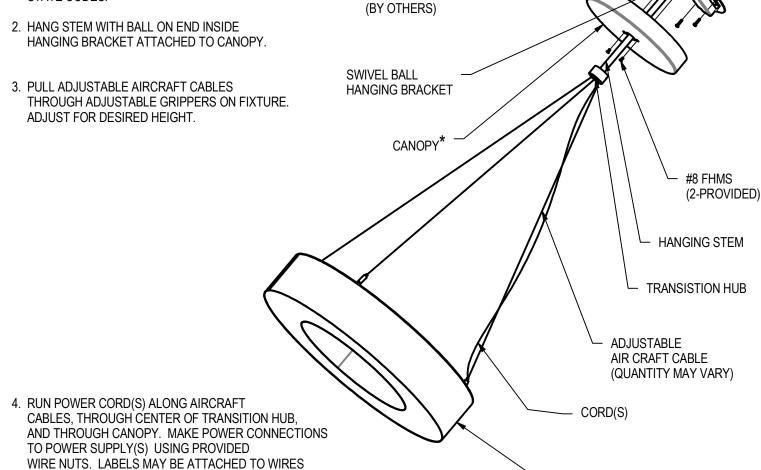

## 1. FASTEN CEILING MOUNTING PLATE ONTO JUNCTION BOX. ALSO, FASTEN PLATE TO CEILING USING AUXILLIARY MOUNTING HOLES PROVIDED. MAKE INCOMING POWER CONNECTIONS PER LOCAL AND STATE CODES. 2. HANG STEM WITH BALL ON END INSIDE

**INSTALLATION STEPS:** 

5. FASTEN CANOPY OVER HANG BRACKET USING #8 FHMS PROVIDED.

TO INDICATE POWER SUPPLY CONNECTION.

\*MOUNTING PLATE, CANOPY DETAILS AND FIXTURE DESIGN MAY VARY FROM THE ONE SHOWN.

07/22/2020 IS79759X

FIXTURE\*