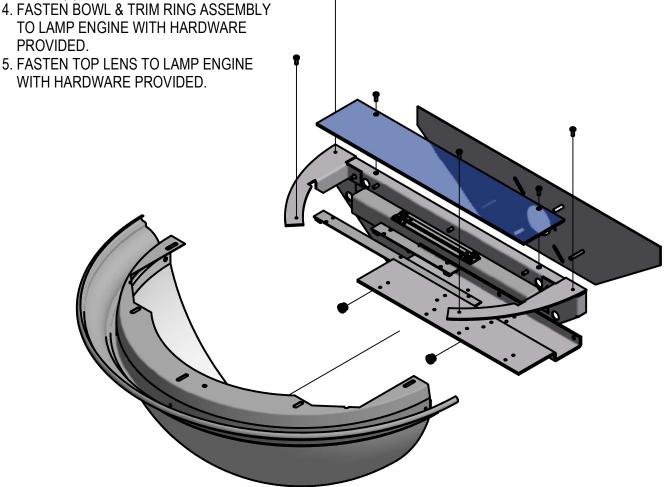

## ADVENT - LED SCONCE

- 1. FASTEN WALL PLATE TO JUNCTION BOX (HARDWARE BY OTHERS)
- 2. MAKE ELECTRICAL CONNECTIONS PER LOCAL CODES.

3. FASTEN LAMP ENGINE TO WALL PLATE

USING (2) THUMB NUTS PROVIDED. 4. FASTEN BOWL & TRIM RING ASSEMBLY TO LAMP ENGINE WITH HARDWARE PROVIDED.