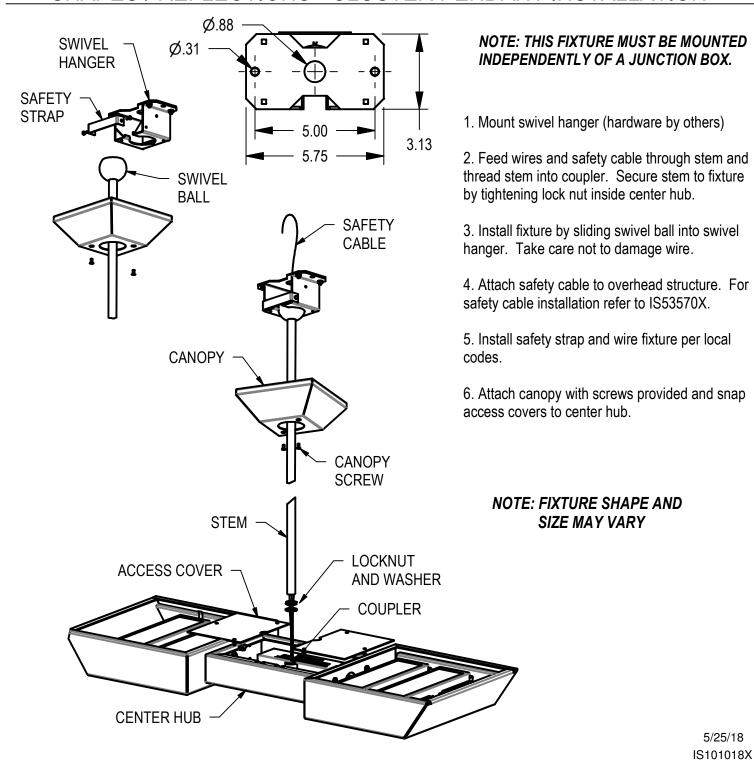

of fire and electrical shock. This product is to be installed by a qualified electrician only.

CAUTION: When using electrical equipment, basic safety precautions should always be followed including the following: Read all instructions carefully before installation and save

for future use. Make sure installation and all connections are in accordance with National Electrical Code and any local regulations. To avoid possible electrical shock, be sure that power supply is turned off before installing or servicing this fixture. Servicing should be performed by qualified service personnel.

These instructions do not claim to cover all details or variations. When additional information is desired, please contact your SPI representative.

## SHAPES / REFLECTIONS - CLUSTER PENDANT INSTALLATION