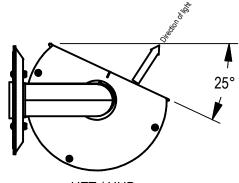

## **ECHO 9.0 INSTALLATION**

PENDANT without cut-off shield

HZT / HUB without cut-off shield

YOKE without cut-off shield option

PENDANT with cut-off shield

HZT / HUB with cut-off shield

YOKE with cut-off shield option