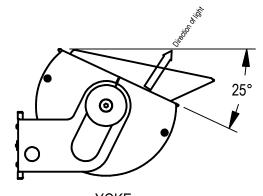

## **ECHO 9.0 INSTALLATION**

PENDANT without cut-off shield

HZT / HUB without cut-off shield

YOKE without cut-off shield option

PENDANT with cut-off shield

HZT / HUB with cut-off shield

YOKE with cut-off shield option