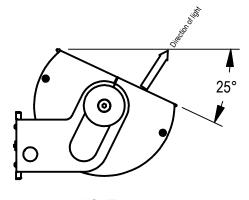

## **ECHO 9.0 INSTALLATION**

PENDANT without cut-off shield

HZT / HUB without cut-off shield

YOKE without cut-off shield option

PENDANT with cut-off shield

HZT / HUB with cut-off shield

YOKE with cut-off shield option