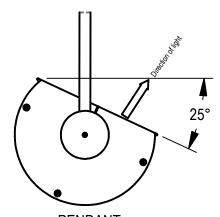

## **ECHO 9.0 INSTALLATION**

PENDANT without cut-off shield

HZT / HUB without cut-off shield

YOKE without cut-off shield option

PENDANT with cut-off shield

HZT / HUB with cut-off shield

YOKE with cut-off shield option