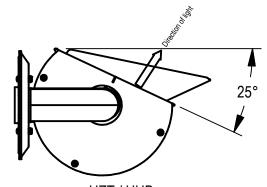

## **ECHO 9.0 INSTALLATION**

PENDANT without cut-off shield

HZT / HUB without cut-off shield

YOKE without cut-off shield option

PENDANT with cut-off shield

HZT / HUB with cut-off shield

YOKE with cut-off shield option