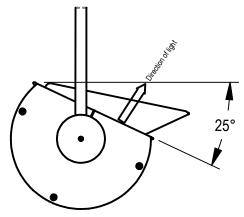

## **ECHO 9.0 INSTALLATION**

PENDANT without cut-off shield

HZT / HUB without cut-off shield

YOKE without cut-off shield option

PENDANT with cut-off shield

HZT / HUB with cut-off shield

YOKE with cut-off shield option