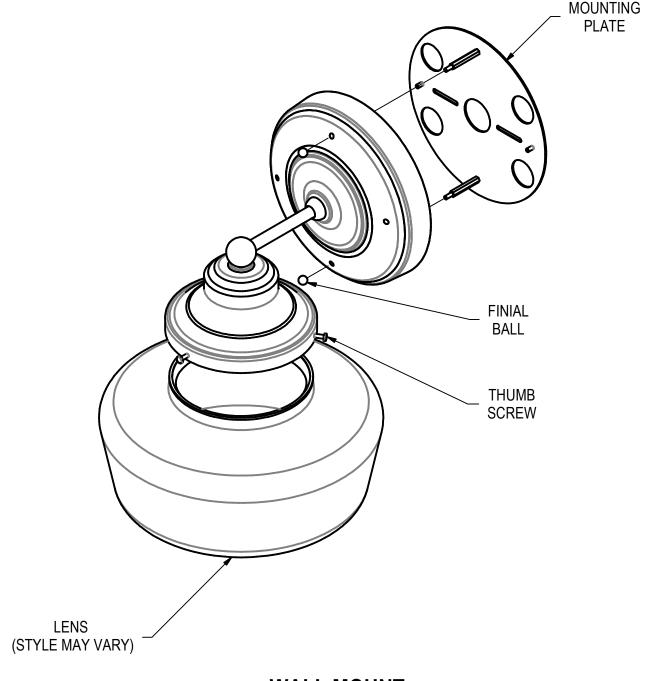

## CEILING / WALL MOUNT LED ASHLAND INSTALL INSTRUCTIONS

WALL MOUNT (INSTALL STEPS SAME AS CEILING MOUNT)

7/9/20 IS108468X