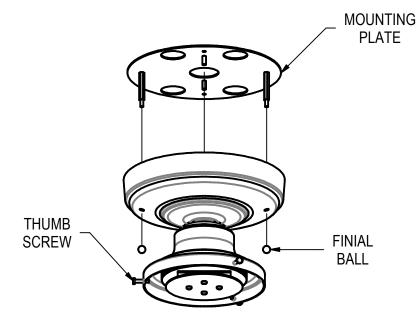

### **INSTALLATION STEPS:**

- 1. UNPACK FIXTURE.
- 2. REMOVE MOUNTING PLATE FROM FIXTURE VIA FINIAL BALLS.
- INSTALL MOUNTING PLATE TO J-BOX (HARDWARE BY OTHERS).
- 4. MAKE ALL ELECTRICAL

  CONNECTIONS TO FIXTURE IN

  ACCORDANCE WITH STATE

  AND LOCAL CODE.
- REINSTALL FIXTURE TO MOUNTING PLATE.
- INSTALL LENS TO FIXTURE,
   AND SECURE VIA THUMB
   SCREWS.

CEILING MOUNT

7/9/20 IS108468X