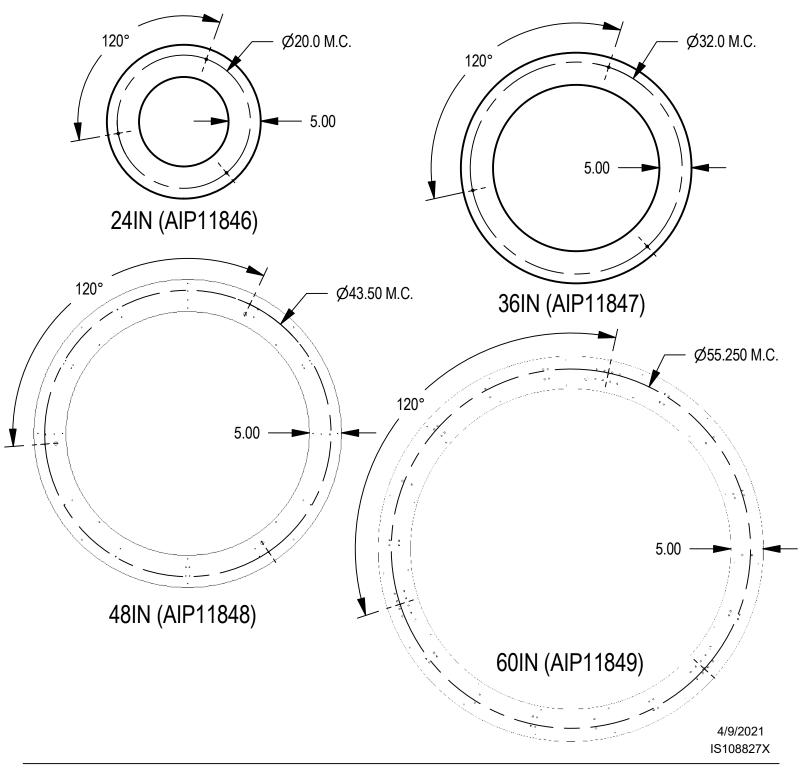

NG: Risk of fire and electrical shock. This product is to be installed by a qualified electrician only.

CAUTION: When using electrical equipment, basic safety precautions should always be followed including the following: Read all instructions carefully before installation and save for future use. Make sure installation and all connections are in accordance with National Electrical Code and any local regulations. To avoid possible electrical shock, be sure that power supply is turned off before installing or servicing this fixture. Servicing should be performed by qualified service personnel. These instructions do not claim to cover all details or variations. When additional information is desired, please contact your SPI representative.

## Novato Ring Straight Cable Mounting Locations



**SPI**LIGHTING