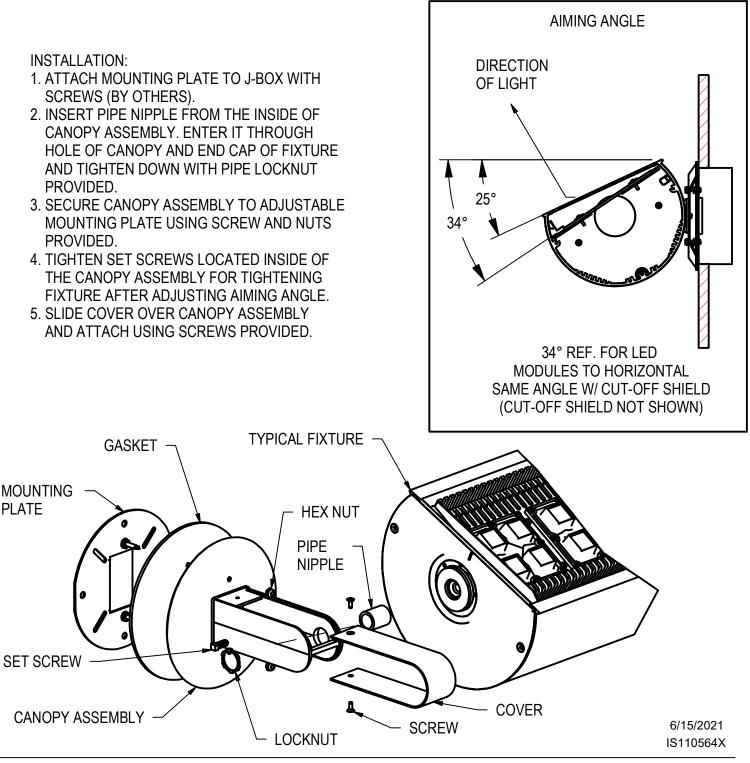

STRUCTIONS

WARNING: Risk of fire and electrical shock. This product is to be installed by a qualified electrician only.

CAUTION: When using electrical equipment, basic safety precautions should always be followed including the following: Read all instructions carefully before installation and save for future use. Make sure installation and all connections are in accordance with the National Electrical Code and any local regulations. To avoid possible electrical shock, be sure that the power supply is turned off before installing or servicing this fixture. Servicing should be performed by qualified service personnel. These instructions do not claim to cover all details or variations. When additional information is desired, please contact your SPI representative.

## HUB MOUNT ECHO ROUND



**SPI**LIGHTING