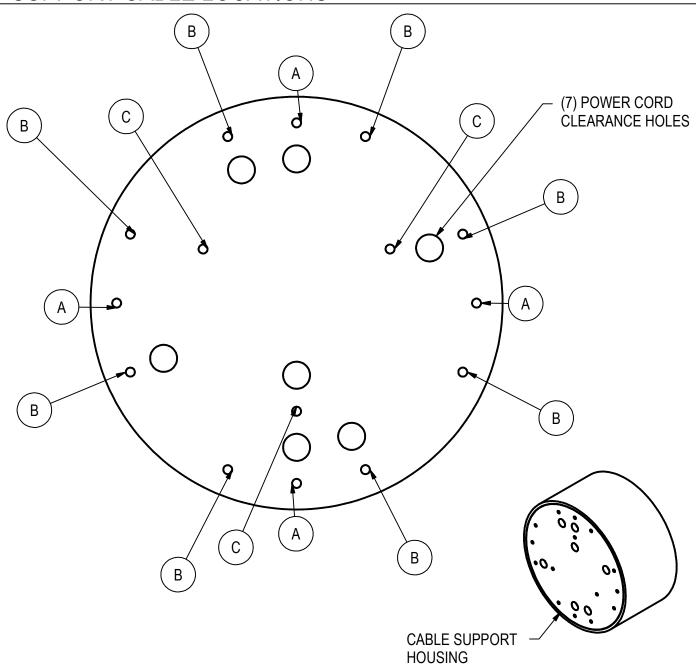

## SUPPORT CABLE LOCATIONS

"A" = (4) AIRCRAFT CABLE MOUNTING FOR 72" DIAMETER RING FIXTURE.

"B" = (8) AIRCRAFT CABLE MOUNTING FOR 120" DIAMETER RING FIXTURE.

"C" = (3) AIRCRAFT CABLE MOUNTING FOR 36" DIAMETER RING FIXTURE.