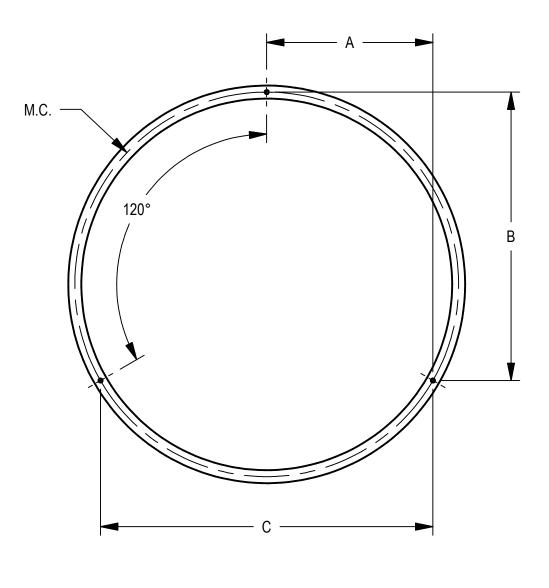

## Zynn 1.5" Rings - Straight Cable Mounting Locations

| Mounting Dimensions |        |        |        |        |
|---------------------|--------|--------|--------|--------|
| Diameter            | M.C.   | А      | В      | С      |
| 25.31"              | 23.69" | 10.26" | 17.77" | 20.51" |
| 36.31"              | 34.69" | 15.02" | 26.02" | 30.04" |
| 47.44"              | 45.81" | 19.84" | 34.36" | 39.68" |
| 58.56"              | 56.94" | 24.66" | 42.70" | 49.31" |