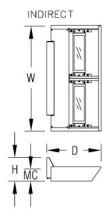

### **DIMENSIONS**

| W       | Н      | D       | MC     |   |
|---------|--------|---------|--------|---|
| 25.8 in | 5.5 in | 13.3 in | 3 in   |   |
| 65.5 cm | 14 cm  | 33.8 cm | 7.6 cm | - |

Mounting Weight Approximate: 15 lb (7 kg)

## **E - ORIENTATION \***

Available in an optional direct orientation for lighting corridors, walkways, or anywhere else direct illumination is needed.

☐ **DF\_IND** | Indirect Orientation (default)

DIR 4 | Direct Orientation