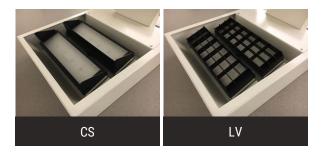

| CONFIGURATOR                                                        |                    |                         |                   |                     |                   |                     |                    |          |
|---------------------------------------------------------------------|--------------------|-------------------------|-------------------|---------------------|-------------------|---------------------|--------------------|----------|
| To configure your spec s<br>details.                                | sheet online, go t | o <u>www.spilightii</u> | ng.com/EEW12      | 092. Not all option | ons are available | e in all configurat | tions; consult fac | ctory fo |
| Required Field *                                                    |                    |                         |                   |                     |                   |                     |                    |          |
| Catalog<br>EEW12092                                                 | Light Source*      | Primary Finish*         | Voltage*          | Lamp Options*       | Accessories       | Orientation*        | Options            |          |
|                                                                     | A                  | [                       | В                 | С                   | D                 | E                   | F                  |          |
| A - LIGHT SOURCE *                                                  |                    |                         |                   |                     |                   |                     |                    |          |
| To ensure color consiste<br>lampings. Published LEI<br>application. |                    |                         |                   |                     |                   |                     |                    |          |
| <b>L127W  </b> White 127W LED                                       | Light Engine       |                         |                   |                     |                   |                     |                    |          |
| See last page for finish option                                     | S                  |                         |                   |                     |                   |                     |                    |          |
| B - VOLTAGE *                                                       |                    |                         |                   |                     |                   |                     |                    |          |
| ☐ <b>120-277V</b>   Universal \                                     | /oltage            |                         |                   |                     |                   |                     |                    |          |
| C - LAMP OPTIONS *                                                  |                    |                         |                   |                     |                   |                     |                    |          |
| Delivered lumens shown                                              | are at 4000K CC    | CT; apply multipl       | ier for delivered | l lumens at other   | CCT.              |                     |                    |          |
| ☐ <b>3500K</b> <sup>1</sup>   3500K CCT                             |                    |                         |                   |                     |                   |                     |                    |          |
| ☐ <b>4000K</b>   4000K CCT                                          |                    |                         |                   |                     |                   |                     |                    |          |
| Apply .91 multiplier for delivered                                  | l lumens           |                         |                   |                     |                   |                     |                    |          |
| D - ACCESSORIES                                                     |                    |                         |                   |                     |                   |                     |                    |          |
| Shield the source from v<br>louvers. Cut-off shield (0              |                    | -                       |                   | -                   | and redirect ligh | t with optional co  | ut-off shields an  | d        |
| CS <sup>2</sup>   Cut-Off Shield                                    |                    |                         |                   |                     |                   |                     |                    |          |