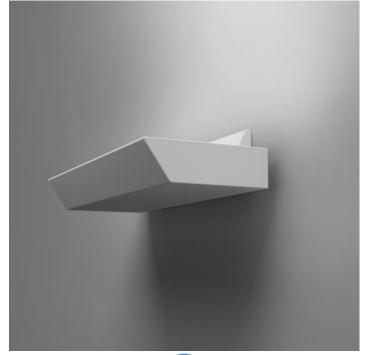

### **DESCRIPTION**

Whether you want to deliver low-glare indirect illumination, accentuate the verticality of the space, or directly light the exterior of a building, Echo Shapes 9.0 LED is the solution. This powerful luminaire offers field adjustability and, unlike similar products, adjustable light engines that leave the fixture static. This ensures its appearance is always uniform, even when distributions are different for performance or obstructions. The clean, contemporary design has a beveled edge that disappears into architecture and features one of the smallest profiles on the market. Available in 6,000, 12,000, and 24,000 lumen packages. For a complimentary lighting layout, contact our applications team at SPIteam@spilighting.com.

#### **FEATURES & BENEFITS**

- Increase visual comfort, eliminate source brightness, and improve light uniformity with indirect lighting
- Field adjustable distribution ratchets to five positions—35°,
  17.5°, 0°, -17.5°, -35°—while maintaining a static housing (ships from factory at 35° tilt)
- Wet listed for interior or exterior applications
- Natatorium-rated: rustproof aluminum housing, minimum 2 mils powder coat paint finish (except BAL finish), corrosion-resistant fasteners, IP68 light engine, fully potted power supply
- Watertight power supply box
- · Optional direct orientation available
- Solves a wide variety of lighting challenges in one package
- Standard top lens corrects color-over-angle discoloration, delivering a clean white beam suitable for highly-finished ceilings and walls
- Indirect orientation has no visible fasteners within view
- High Output option tops 100 lumens per watt delivered
- Optional cut-off shields and louvers available
- Handcrafted in USA