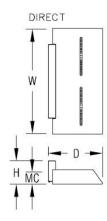

### **DIMENSIONS**

| W       | Н      | D       | MC     |   |
|---------|--------|---------|--------|---|
| 25.8 in | 5.5 in | 13.3 in | 3 in   |   |
| 65.5 cm | 14 cm  | 33.8 cm | 7.6 cm | - |

Mounting Weight Approximate: 15 lb (7 kg)

## **E - ORIENTATION \***

Available in an optional direct orientation for lighting corridors, walkways, or anywhere else direct illumination is needed.

☐ **DF\_IND** | Indirect Orientation (default)

DIR 4 | Direct Orientation