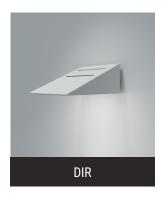

## **E - ORIENTATION \***

Available in an optional direct orientation for lighting corridors, walkways, or anywhere else direct illumination is needed.

☐ **DF\_IND** | Indirect Orientation (default)

DIR 4 | Direct Orientation