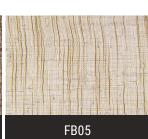

## **G - DIFFUSER FINISH \***

Please choose one:

FB00 | Matte Opal Diffuser

FB01 | Fabric - Textured White Linen

FB02 | Fabric - Rapids

FB03 | Fabric - Chocolate Linen

FB05 | Fabric - Jute Linen