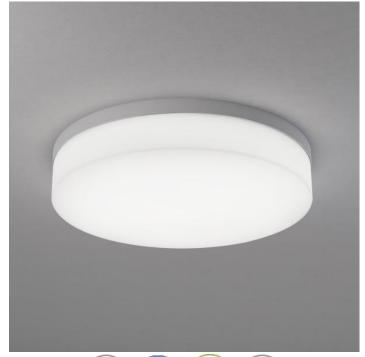

# Novato Drum - Ceiling

AIC11866 36.00 in

JOB NAME:

NOTES:

## **DESCRIPTION**

While highly functional, the Novato family provides a playful twist to make a lasting impression. Versatility is the main strength of this collection as they are perfectly suited for a wide range of modern or traditional environments. Customize your visual environment with the Novato Drum by choosing a matte acrylic diffuser or from four fabric options. Available in 16", 24", 36", and 48" diameters.