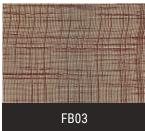

## **G - DIFFUSER FINISH \***

Please choose one:

FB00 | Matte Opal Diffuser

FB01 | Fabric - Textured White Linen

FB02 | Fabric - Rapids

FB03 | Fabric - Chocolate Linen

FB05 | Fabric - Jute Linen