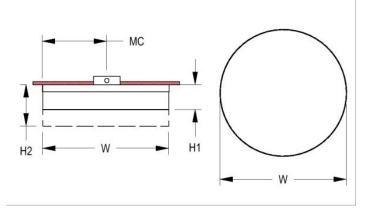

#### **DIMENSIONS**

| <b>W</b>  | H1      | <b>H2</b> | MC      |  |
|-----------|---------|-----------|---------|--|
| 36 in     | 9.2 in  | 13.2 in   | 18 in   |  |
| 91.4 cm   | 23.4 cm | 33.5 cm   | 45.7 cm |  |
| Manustina | Maiaha  |           |         |  |

Mounting Weight Approximate: 40 lb (19 kg)