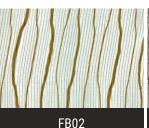

## **G - DIFFUSER FINISH \***

Please choose one:

FB00 | Matte Opal Diffuser

FB01 | Fabric - Textured White Linen

FB02 | Fabric - Rapids

FB03 | Fabric - Chocolate Linen

FB05 | Fabric - Jute Linen