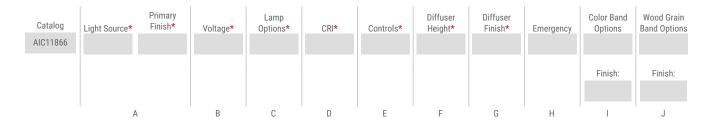

#### A - LIGHT SOURCE \*

To ensure color consistency, SPI uses precise bin selection and strict quality processes to maintain a 3-step (MacAdam) SDCM on all white LED lampings. Published LED luminaire wattages are calculated using a typical power supply efficiency of 88%; exact wattages may vary based on application. White light engines are available in alternative wattages upon request.

L100W | Static White 100W LED Light Engine | Delivered Lumens: 7,924

L100W-T | Tunable White 100W LED Light Engine | Delivered Lumens: 7,924

L201W | Static White 201W LED Light Engine | Delivered Lumens: 15,848

L201W-T | Tunable White 201W LED Light Engine | Delivered Lumens: 15,848

L136W-C | RGBW 136W LED Light Engine | Delivered Lumens: 2,992

See last page for finish options

<sup>&</sup>lt;sup>1</sup> RGBW delivered lumens shown are for white only at 3000K

| B - VOLTAGE *                                                                                                                                                                                                                                                                                                                                                                            |                            |
|------------------------------------------------------------------------------------------------------------------------------------------------------------------------------------------------------------------------------------------------------------------------------------------------------------------------------------------------------------------------------------------|----------------------------|
| 120-277V   Universal Voltage                                                                                                                                                                                                                                                                                                                                                             |                            |
| C - LAMP OPTIONS *                                                                                                                                                                                                                                                                                                                                                                       |                            |
| Apply multiplier from chart for delivered lumens at other CCT's and CRI's. Tunable White delivered lumens vary +/-5% depending on the color temperature selected.                                                                                                                                                                                                                        | 6 from the values shown    |
| 2700K   2700K CCT   3000K   Static White 3000K CCT   3500K   Static White 3500K CCT   4000K   Static White 4000K CCT   5000K   5000K CCT   TUN   Tunable White 2700K-6500K CCT (This is the only choice when a tunable white light source is selected in Section A)   RGBW   RGBW 3000K CCT (This is the only choice when an RGBW light source is selected in Section A)   RGBW   90 CRI |                            |
| DF_80   (default)  90  Use DMX/DALI programming for alternate color temps; see programming guide                                                                                                                                                                                                                                                                                         |                            |
| E - CONTROLS *                                                                                                                                                                                                                                                                                                                                                                           |                            |
| Extended lead times may apply for controls other than 0-10V, DALI-2, or DMX. Contact factory for additional control Encelium, Wattstopper, WaveLinx, Casambi, or others.                                                                                                                                                                                                                 | options such as Enlighted, |
| DIM1   0-10V Control, 1% Dimming  AWNR <sup>3</sup>   Lutron Athena Wireless Node, 1% Dimming  NX <sup>3</sup>   Current NX Wireless, 1% Dimming  NLTA <sup>3</sup>   Acuity nLight Air, 1% Dimming  DALI <sup>4</sup>   DALI-2 DT8 Control, 0.1% Dimming  DMX <sup>5</sup>   DMX Control, 0.1% Dimming                                                                                  |                            |

## F - DIFFUSER HEIGHT \*

Please choose one:

☐ **H07.5** | 7.5" Height

H11.5 | 11.5" Height

## **G - DIFFUSER FINISH \***

Please choose one:

FB00 | Matte Opal Diffuser

FB01 | Fabric - Textured White Linen

FB02 | Fabric - Rapids

FB03 | Fabric - Chocolate Linen

FB05 | Fabric - Jute Linen

## **H - EMERGENCY**

10W, Constant Power Battery Back-up, with 90 minutes of emergency operation. EMR includes damp location enclosure for Battery back-up.

**EMR** | Emergency Battery Remote

## I - COLOR BAND OPTIONS

MB02 | Color Band Outer (See last page for finish options)

## J - WOOD GRAIN BAND OPTIONS

■ **WG02** | Wood Grain Band Outer (See last page for finish options)