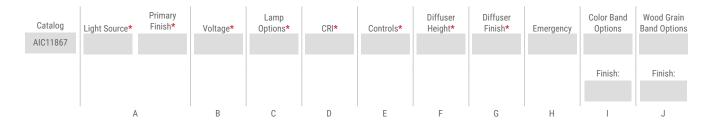

## **CONFIGURATOR**

To configure your spec sheet online, go to <a href="www.spilighting.com/AIC11867">www.spilighting.com/AIC11867</a>. Not all options are available in all configurations; consult factory for details.

#### A - LIGHT SOURCE \*

To ensure color consistency, SPI uses precise bin selection and strict quality processes to maintain a 3-step (MacAdam) SDCM on all white LED lampings. Published LED luminaire wattages are calculated using a typical power supply efficiency of 88%; exact wattages may vary based on application. White light engines are available in alternative wattages upon request.

See last page for finish options

<sup>&</sup>lt;sup>1</sup> RGBW delivered lumens shown are for white only at 3000K

| B - VOLTAGE *                                                                                                                                                                                                                                                                                                                                                              |
|----------------------------------------------------------------------------------------------------------------------------------------------------------------------------------------------------------------------------------------------------------------------------------------------------------------------------------------------------------------------------|
| 120-277V   Universal Voltage                                                                                                                                                                                                                                                                                                                                               |
| C - LAMP OPTIONS *                                                                                                                                                                                                                                                                                                                                                         |
| Apply multiplier from chart for delivered lumens at other CCT's and CRI's. Tunable White delivered lumens vary +/-5% from the values shown depending on the color temperature selected.                                                                                                                                                                                    |
| 2700K   2700K CCT   3000K   Static White 3000K CCT   3500K   Static White 3500K CCT   4000K   Static White 4000K CCT   5000K   5000K CCT   TUN   Tunable White 2700K-6500K CCT (This is the only choice when a tunable white light source is selected in Section A)   RGBW 2   RGBW 3000K CCT (This is the only choice when an RGBW light source is selected in Section A) |
| ☐ <b>DF_80</b>   (default) ☐ <b>90</b>                                                                                                                                                                                                                                                                                                                                     |
| Use DMX/DALI programming for alternate color temps; see programming guide  E - CONTROLS *                                                                                                                                                                                                                                                                                  |
| Extended lead times may apply for controls other than 0-10V, DALI-2, or DMX. Contact factory for additional control options such as Enlighted, Encelium, Wattstopper, WaveLinx, Casambi, or others.                                                                                                                                                                        |
| DIM1 <sup>3</sup>   0-10V Control, 1% Dimming  AWNR <sup>3</sup>   Lutron Athena Wireless Node, 1% Dimming  NX <sup>3</sup>   Current NX Wireless, 1% Dimming  NLTA <sup>3</sup>   Acuity nLight Air, 1% Dimming  DALI <sup>4</sup>   DALI-2 DT8 Control, 0.1% Dimming  DMX <sup>5</sup>   DMX Control, 0.1% Dimming                                                       |

## F - DIFFUSER HEIGHT \*

Please choose one:

☐ **H07.5** | 7.5" Height

H11.5 | 11.5" Height

## **G - DIFFUSER FINISH \***

Please choose one:

FB00 | Matte Opal Diffuser

FB01 | Fabric - Textured White Linen

FB02 | Fabric - Rapids

FB03 | Fabric - Chocolate Linen

FB05 | Fabric - Jute Linen

## **H - EMERGENCY**

10W, Constant Power Battery Back-up, with 90 minutes of emergency operation. EMR includes damp location enclosure for Battery back-up.

**EMR** | Emergency Battery Remote

## I - COLOR BAND OPTIONS

MB02 | Color Band Outer (See last page for finish options)

## J - WOOD GRAIN BAND OPTIONS

■ **WG02** | Wood Grain Band Outer (See last page for finish options)