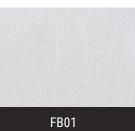

## **G - DIFFUSER FINISH \***

Please choose one:

FB00 | Matte Opal Diffuser

FB01 | Fabric - Textured White Linen

FB02 | Fabric - Rapids

FB03 | Fabric - Chocolate Linen

FB05 | Fabric - Jute Linen