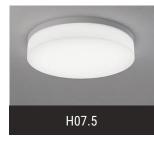

## F - DIFFUSER HEIGHT \*

Please choose one:

☐ **H07.5** | 7.5" Height

H11.5 | 11.5" Height