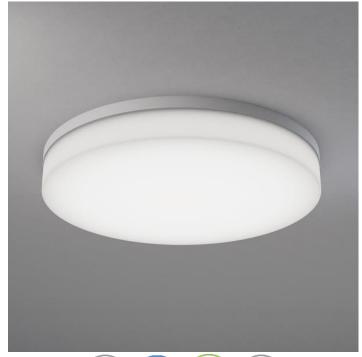

# Novato Drum - Ceiling

AIC11867 48.00 in

JOB NAME:

NOTES:

TYPE:

## **DESCRIPTION**

While highly functional, the Novato family provides a playful twist to make a lasting impression. Versatility is the main strength of this collection as they are perfectly suited for a wide range of modern or traditional environments. Customize your visual environment with the Novato Drum by choosing a matte acrylic diffuser or from four fabric options. Available in 16", 24", 36", and 48" diameters.