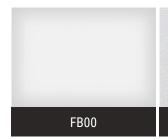

## **G - DIFFUSER FINISH \***

Please choose one:

FB00 | Matte Opal Diffuser

FB01 | Fabric - Textured White Linen

FB02 | Fabric - Rapids

FB03 | Fabric - Chocolate Linen

FB05 | Fabric - Jute Linen