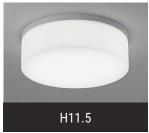

## F - DIFFUSER HEIGHT \*

Please choose one:

☐ **H07.5** | 7.5" Height

H11.5 | 11.5" Height