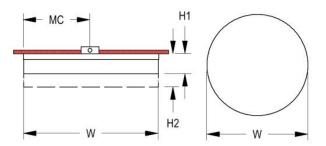

#### **DIMENSIONS**

| <b>W</b>        | <b>H1</b> | <b>H2</b> | MC    |  |  |  |  |
|-----------------|-----------|-----------|-------|--|--|--|--|
| 48 in           | 9.2 in    | 13.2 in   | 24 in |  |  |  |  |
| 121.9 cm        | 23.4 cm   | 33.5 cm   | 61 cm |  |  |  |  |
| Mounting Weight |           |           |       |  |  |  |  |

Approximate: 60 lb (28 kg)