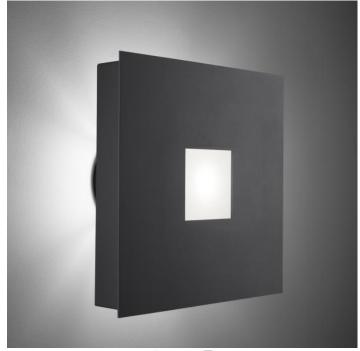

# **INACTIVE SPEC SHEET**

Arcadia Exterior - Square Luminous Window

AEW9916 18.00 in

JOB NAME: TYPE:

NOTES:

## DESCRIPTION

Exceptional appearance by day, great performance by night. Arcadia offers compelling design with the flexibility to complement architecture during daylight hours. Use it to accent exterior facades and illuminate for comfort and security.

#### **SPECIFICATIONS**

- LIGHT SOURCE: IP66 white LED light engine
- LUMEN MAINTENANCE (LED): L70 life = 50,000+ hours
- CCT: Available LED color temperatures: 3000K, 3500K, or 4000K
- DRIVER: LED versions feature integral Class II power supply standard
- **DIMMING:** 0-10V controls standard to 1% on LED light engines
- EMERGENCY: Emergency battery remote optional
- **CONSTRUCTION:** Formed metal construction provides durable protection for internal components and is recyclable
- FINISH: Choose from 26 standard thermoset polyester powder coat paint colors or brushed aluminum finish. RAL®, Pantone®, or custom finishes available upon request. Mounting brackets are painted black.
- MOUNTING: Surface mount splice compartment (SSC) mounts to standard 4" octagonal junction box, with auxiliary mounting
- MODIFICATIONS: Consult factory for all modification requests
- APPROVALS: ETL listed to UL standards (US & Canada) for use in wet locations