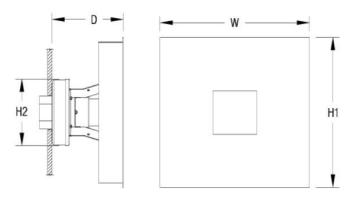

## **DIMENSIONS**

| <b>W</b><br>18 in | <b>H1</b><br>18 in<br>45.7 cm | <b>H2</b><br>8 in | <b>D</b><br>8.6 in |
|-------------------|-------------------------------|-------------------|--------------------|
| 45.7 cm           | 45.7 cm                       | 20.3 cm           | 21.8 cm            |
| Mounting \        | Veight                        |                   |                    |