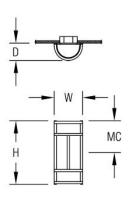

## **DIMENSIONS**

| <b>W</b><br>7 in | <b>H</b><br>14.5 in | <b>D</b><br>4 in<br>10.2 cm | MC<br>7.2 in |   |
|------------------|---------------------|-----------------------------|--------------|---|
| 1/.8 cm          |                     | 1 10.2 cm                   | 1 18.3 cm    | 1 |