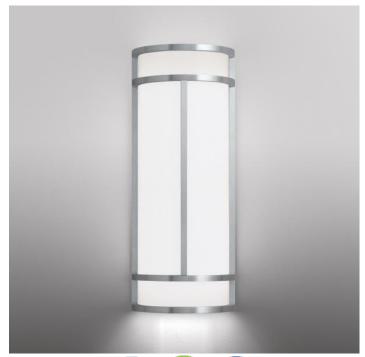

# Harbor - Cross Bars 14.5" & 18"

SPILIGHTING
PROJECT DETAILS

AIW8281 14.50 in

JOB NAME: TYPE: NOTES:

## DESCRIPTION

The Harbor series sconce is available with a wide variety of adornment. Highlighting the fixture are two 1/2" vertical and one horizontal solid brass bars.

#### **FEATURES & BENEFITS**

- Solid metal accents add high-quality, decorative element to fixture
- Compliant with Americans with Disabilities Act (ADA) requirements
- Optional VAN (vanity mount) features solid end caps for a fully enclosed fixture
- Exterior family fixtures available to carry a consistent lighting design throughout a project
- · Handcrafted in USA