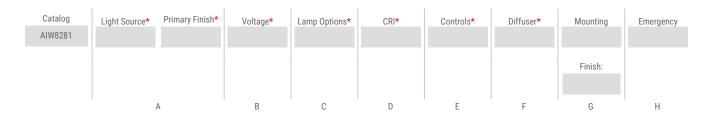

## **CONFIGURATOR**

To configure your spec sheet online, go to <a href="https://www.spilighting.com/AIW8281">www.spilighting.com/AIW8281</a>. Not all options are available in all configurations; consult factory for details.

## A - LIGHT SOURCE \*

To ensure color consistency, SPI uses precise bin selection and strict quality processes to maintain a 3-step (MacAdam) SDCM on all white LED lampings. Published LED luminaire wattages are calculated using a typical power supply efficiency of 88%; exact wattages may vary based on application.

L29W | White 29W LED Light Engine | Delivered Lumens: 1,966

L14W | White 14W LED Light Engine | Delivered Lumens: 983

See last page for finish options

## **B-VOLTAGE\***

120-277V | Universal Voltage

## **C-LAMP OPTIONS\***

Apply multiplier from chart for delivered lumens at other CCT's and CRI's. **2700K | 2700K CCT** ■ 3000K | 3000K CCT 3500K | 3500K CCT ☐ 4000K | 4000K CCT **■ 5000K |** 5000K CCT 90 CRI 1.00 0.84 1.00 0.84 1.00 0.84 1.00 0.84 D - CRI \* **DF\_80** | (default) 90 **E - CONTROLS \*** Extended lead times may apply for controls other than 0-10V. Contact factory for additional control options such as Enlighted, Encelium, Wattstopper, WaveLinx, Casambi, Current NX, or others. **DF\_DIM1** | 0-10V Control, 1% Dimming (default) AWNR | Lutron Athena Wireless Node, 1% Dimming NLTA | Acuity nLight Air, 1% Dimming F - DIFFUSER \* ☐ **DF\_OA** | Opal Acrylic Diffuser Lens (default) MA01 | Matte Acrylic Diffuser Lens

## **G-MOUNTING**

OA

Vanity mount features solid end caps.

VAN | Vanity Mount (See last page for finish options)

**MA01** 

# **H - EMERGENCY**

| 10W, Constant Power Battery Back-up, with 90 minutes of emergency operation. EMR includes damp location enclosure for Battery back-up. |  |  |  |  |  |
|----------------------------------------------------------------------------------------------------------------------------------------|--|--|--|--|--|
| ☐ <b>EMR</b>   Emergency Battery Remote                                                                                                |  |  |  |  |  |
|                                                                                                                                        |  |  |  |  |  |
|                                                                                                                                        |  |  |  |  |  |
|                                                                                                                                        |  |  |  |  |  |
|                                                                                                                                        |  |  |  |  |  |
|                                                                                                                                        |  |  |  |  |  |
|                                                                                                                                        |  |  |  |  |  |
|                                                                                                                                        |  |  |  |  |  |
|                                                                                                                                        |  |  |  |  |  |
|                                                                                                                                        |  |  |  |  |  |
|                                                                                                                                        |  |  |  |  |  |
|                                                                                                                                        |  |  |  |  |  |
|                                                                                                                                        |  |  |  |  |  |
|                                                                                                                                        |  |  |  |  |  |
|                                                                                                                                        |  |  |  |  |  |
|                                                                                                                                        |  |  |  |  |  |
|                                                                                                                                        |  |  |  |  |  |
|                                                                                                                                        |  |  |  |  |  |
|                                                                                                                                        |  |  |  |  |  |
|                                                                                                                                        |  |  |  |  |  |
|                                                                                                                                        |  |  |  |  |  |
|                                                                                                                                        |  |  |  |  |  |
|                                                                                                                                        |  |  |  |  |  |
|                                                                                                                                        |  |  |  |  |  |
|                                                                                                                                        |  |  |  |  |  |