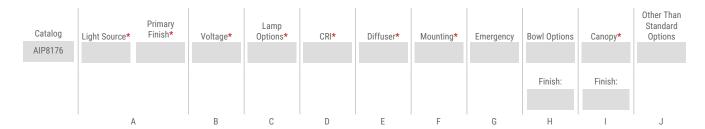

## **CONFIGURATOR**

To configure your spec sheet online, go to <a href="https://www.spilighting.com/AIP8176">www.spilighting.com/AIP8176</a>. Not all options are available in all configurations; consult factory for details.

#### Required Field \*

#### A - LIGHT SOURCE \*

To ensure color consistency, SPI uses precise bin selection and strict quality processes to maintain a 3-step (MacAdam) SDCM on all white LED lampings. Published LED luminaire wattages are calculated using a typical power supply efficiency of 88%; exact wattages may vary based on application.

## **B-VOLTAGE\***

☐ 120-277V | Universal Voltage

#### **C-LAMP OPTIONS\***

Apply multiplier from chart for delivered lumens at other CCT's and CRI's.

**2700K |** 2700K CCT

■ 3000K | 3000K CCT

**3500K** | 3500K CCT

**4000K |** 4000K CCT

**■ 5000K |** 5000K CCT

## **E - DIFFUSER \***

|  | DF_OA | Opal | Acrylic | Diffuser | Lens | (default |
|--|-------|------|---------|----------|------|----------|
|--|-------|------|---------|----------|------|----------|

☐ **HP01** | Silver Hand Painted Acrylic Diffuser

## F - MOUNTING \*

Mounts to standard 4" octagonal junction box with auxiliary mounting holes. Additional support required (by others).

■ DF\_STM | Stem Mount (default)

## **G - EMERGENCY**

10W, Constant Power Battery Back-up, with 90 minutes of emergency operation. EMR includes damp location enclosure for Battery back-up.

■ EMR | Emergency Battery Remote

#### **H-BOWL OPTIONS**

FIN | Finial (See last page for finish options)

## I - CANOPY \*

☐ **DF\_SAM45** | 45 Degree Swivel (See last page for finish options)

# **J-OTHER THAN STANDARD OPTIONS**

| Specify overall height required from ceiling to the bottom | n of th | ne fixture. |
|------------------------------------------------------------|---------|-------------|
|------------------------------------------------------------|---------|-------------|