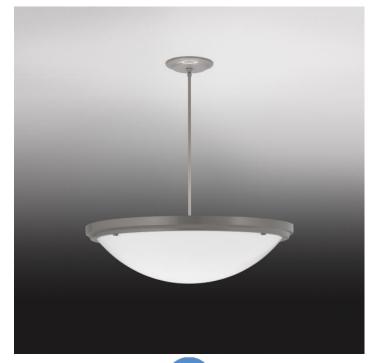

# Clayton - Pendant

AIP8176 39.50 in

JOB NAME:

TYPE:

NOTES:

#### **DESCRIPTION**

The 2" deep spun metal trim ring creates a classic yet contemporary look to the Clayton pendant, making it perfect for retail spaces, conference areas, and public buildings. Choose from a palette of both painted and metal finishes.

#### **FEATURES & BENEFITS**

- Opal acrylic diffuser lens enhances a space with filtered illumination
- Ceiling mounted family fixtures available to carry a consistent lighting design throughout a space
- · Handcrafted in USA