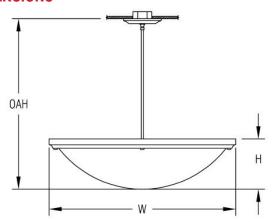

#### **DIMENSIONS**

| <b>W</b><br>39.5 in<br>100.3 cm | <b>H</b><br>10.5 in<br>26.7 cm | <b>OAH</b><br>36 in<br>91.4 cm |  |  |  |  |
|---------------------------------|--------------------------------|--------------------------------|--|--|--|--|
| Mounting Weight                 |                                |                                |  |  |  |  |
| Approxima                       | te: 50 lb (23 l                | (g)                            |  |  |  |  |