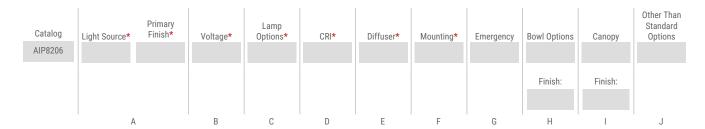

## **CONFIGURATOR**

To configure your spec sheet online, go to <a href="www.spilighting.com/AIP8206">www.spilighting.com/AIP8206</a>. Not all options are available in all configurations; consult factory for details.

## Required Field \*

## A - LIGHT SOURCE \*

To ensure color consistency, SPI uses precise bin selection and strict quality processes to maintain a 3-step (MacAdam) SDCM on all white LED lampings. Published LED luminaire wattages are calculated using a typical power supply efficiency of 88%; exact wattages may vary based on application.

L57W | White 57W LED Light Engine | Delivered Lumens: 4,049

L115W | White 115W LED Light Engine | Delivered Lumens: 8,099

6N100 1 6INC100W/A19

See last page for finish options

<sup>1</sup> Incandescent Lamp(s) Not Included

# **B - VOLTAGE \***

120-277V | Universal Voltage

120V<sup>2</sup> | 120 Volt

<sup>2</sup> For incandescent light source only

## **C-LAMP OPTIONS\***

Apply multiplier from chart for delivered lumens at other CCT's and CRI's. Not required with incandescent.

|  | 27 | 0 | 0K | 2700K C | 21 |
|--|----|---|----|---------|----|
|  |    |   |    |         |    |

**3000К |** 3000К ССТ

3500K | 3500K CCT

☐ 4000K | 4000K CCT

**■ 5000K |** 5000K CCT

|       | 80 CRI | 90 CRI |
|-------|--------|--------|
| 2700K | 1.00   | 0.84   |
| 3000K | 1.00   | 0.84   |
| 3500K | 1.00   | 0.84   |
| 4000K | 1.00   | 0.84   |
| 5000K | 1.00   | 0.84   |

## D - CRI \*

**DF\_80** | (default)

90

## E - DIFFUSER \*

■ DF\_OA | Opal Acrylic Diffuser Lens (default)

HP01 | Silver Hand Painted Acrylic Diffuser

HP02 | Beige Hand Painted Acrylic Diffuser

HP03 | Amber Hand Painted Acrylic Diffuser

MA01 | Matte Acrylic Diffuser Lens

## F - MOUNTING \*

Mounts to standard 4" octagonal junction box.

☐ **DF\_STM** | Stem Mount (default)

#### **G - EMERGENCY**

10W, Constant Power Battery Back-up, with 90 minutes of emergency operation. EMR includes damp location enclosure for Battery back-up.

■ EMR | Emergency Battery Remote

| H - BOWL OPTIONS                                                                                                                               |
|------------------------------------------------------------------------------------------------------------------------------------------------|
| FIN   Finial (See last page for finish options)                                                                                                |
| I - CANOPY                                                                                                                                     |
| SAM45   45 Degree Swivel (See last page for finish options)                                                                                    |
| J - OTHER THAN STANDARD OPTIONS                                                                                                                |
| Specify overall height required from ceiling to the bottom of the fixture. Aircraft accessories do not vary with overall height (OAH) changes. |
| OAH   Pendant suspension length other than standard Length:                                                                                    |