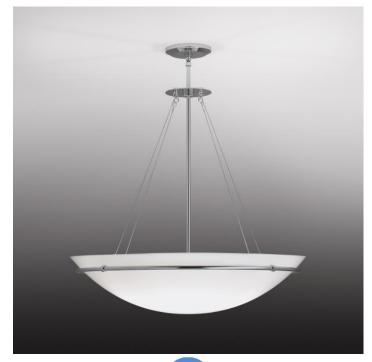

# Elba - Pendant Aircraft Cables

AIP8206 30.00 in

JOB NAME:

TYPE:

NOTES:

#### **DESCRIPTION**

A simple yet elegant statement in any space, the Elba features a 1/2" rolled trim ring with four decorative tube collars; the perfect complement to a stem system which supports the bowl with four angled cables, allowing for a clean bowl bottom. Choose from a palette of both painted and metal finishes.

#### **FEATURES & BENEFITS**

- Opal acrylic diffuser enhances a space with filtered illumination
- External fasteners are not visible, providing a clean fixture design
- · Handcrafted in USA