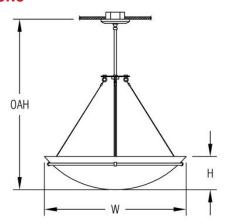

#### **DIMENSIONS**

| <b>W</b>  | H       | <b>OAH</b> |
|-----------|---------|------------|
| 30 in     | 7 in    | 36 in      |
| 76.2 cm   | 17.8 cm | 91.4 cm    |
| Manustina | Mainha  |            |

Mounting Weight Approximate: 50 lb (23 kg)