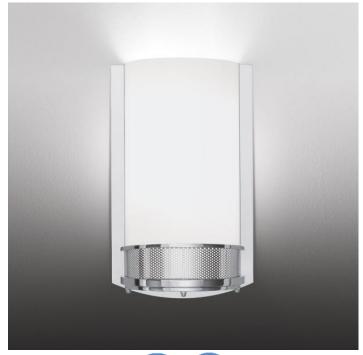

# **INACTIVE SPEC SHEET**

Summerfield

AIW8284 15.00 in

JOB NAME: TYPE:

NOTES:

## **DESCRIPTION**

The brass accent piece adds interest and flair to this otherwise simple fixture, which is perfectly suited for corridors, small spaces, or anywhere that a decorative element is needed. Choose from a palette of both painted and metal finishes.

### **FEATURES & BENEFITS**

- Opal acrylic diffuser lens enhances a space with filtered illumination
- Compliant with Americans with Disabilities Act (ADA) requirements
- · Handcrafted in USA