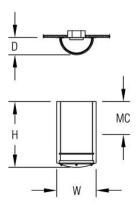

### **DIMENSIONS**

| <b>W</b>        | <b>H</b> | <b>D</b> | MC     |  |  |  |  |  |
|-----------------|----------|----------|--------|--|--|--|--|--|
| 9 in            | 15 in    | 4 in     | 7.5 in |  |  |  |  |  |
| 22.9 cm         | 38.1 cm  | 10.2 cm  | 19 cm  |  |  |  |  |  |
| Mounting Weight |          |          |        |  |  |  |  |  |