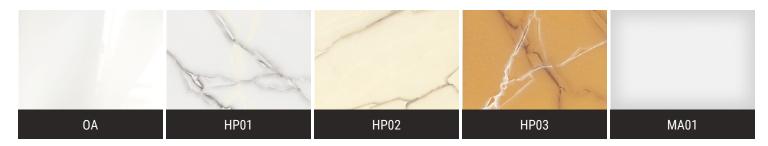

## E - DIFFUSER \*

|  | DF_OA | Opal Acrylic Diffuser Lens ( | default | ) |
|--|-------|------------------------------|---------|---|
|--|-------|------------------------------|---------|---|

- ☐ **HP01** | Silver Hand Painted Acrylic Diffuser
- HP02 | Beige Hand Painted Acrylic Diffuser
- ☐ **HP03** | Amber Hand Painted Acrylic Diffuser
- MA01 | Matte Acrylic Diffuser Lens