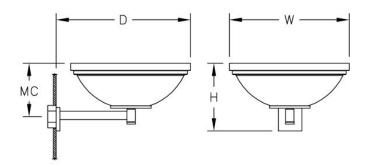

#### **DIMENSIONS**

| <b>W</b>                                   | H       | <b>D</b> | MC      |  |  |  |  |  |
|--------------------------------------------|---------|----------|---------|--|--|--|--|--|
| 21.5 in                                    | 14 in   | 24 in    | 11.5 in |  |  |  |  |  |
| 54.6 cm                                    | 35.6 cm | 61 cm    | 29.2 cm |  |  |  |  |  |
| Mounting Weight Approximate: 25 lb (12 kg) |         |          |         |  |  |  |  |  |