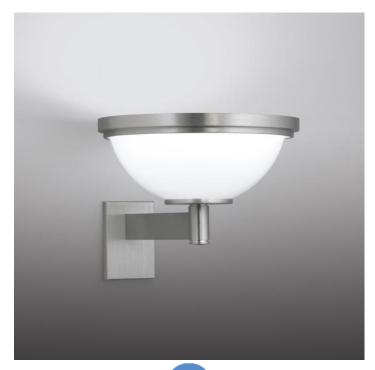

# Stockholm - Bowl on Arm

AIW8770 21.50 in

PROJECT DETAILS

JOB NAME:

TYPE:

NOTES:

#### DESCRIPTION

Stockholm is part of our classic bowl collection, hallmarked by the proven simplicity and purity of timeless geometry. It features a deeper shape ideal for mid to high height ceiling applications. The family includes pendant, chandelier, wall-mounted, and ceiling models to illuminate and enhance the visual environment.

#### **FEATURES & BENEFITS**

- Opal acrylic diffuser lens enhances a space with filtered illumination
- Spun metal trim ring adds high-quality, decorative element to fixture
- Hinge and latch assembly simplifies relamping by eliminating the need to remove and manage fixture bowl
- Handcrafted in USA