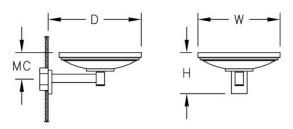

## **DIMENSIONS**

| <b>W</b><br>14.7 in<br>37.3 cm | H<br>7.2 in<br>18.3 cm | <b>D</b><br>16.7 in<br>42.4 cm | MC<br>4.7 in<br>11.9 cm |  |
|--------------------------------|------------------------|--------------------------------|-------------------------|--|
| Mounting \                     | 9                      | · ~ \                          |                         |  |
| Approxima                      | te: 25 lb (12 k        | (g)                            |                         |  |