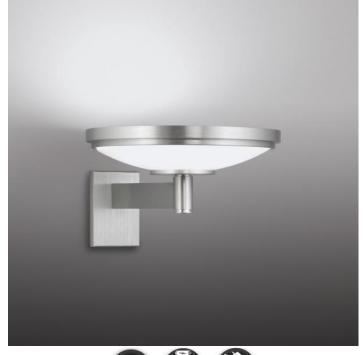

# Madrid - Bowl on Arm

AIW8841 14.70 in

JOB NAME:

NOTES:

TYPE:

### **DESCRIPTION**

Our shallow bowl collection offers simple classic lines in a low-profile alternative. When low to mid-height ceiling applications present themselves, this family complements contemporary and transitional styling. The family includes pendant, chandelier, wall-mounted and ceiling models to illuminate and enhance the visual environment you're creating.

### FEATURES & BENEFITS

- Spun metal trim ring adds high-quality, decorative element to fixture
- Hinge and latch assembly simplifies relamping by eliminating the need to remove and manage fixture bowl
- · Handcrafted in USA