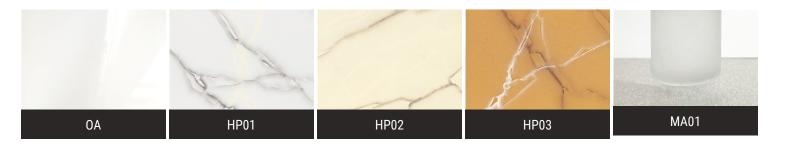

# **D - DIFFUSER \***

|  | DF_C | )A ( | Opal | Acrylic | Diffuser | Lens | (default) |
|--|------|------|------|---------|----------|------|-----------|
|--|------|------|------|---------|----------|------|-----------|

☐ HP01 | Silver Hand Painted Acrylic Diffuser

☐ HP02 | Beige Hand Painted Acrylic Diffuser

☐ HP03 | Amber Hand Painted Acrylic Diffuser