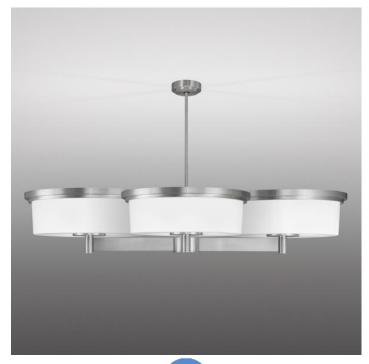

# Minsk - Pendant & Chandelier

AIP8720 29.00 in | (4) Bowl

SPILIGHTING PROJECT DETAILS

JOB NAME:

TYPE:

NOTES:

#### DESCRIPTION

Our drum collection was inspired to create something different and new in the world of luminous lighting products, yet we find this simple form offers classic lines and patterns. Its application can approach a broad array of architectural environments for a new and fresh approach without losing its appeal in the years to come. The family includes pendant, chandelier, wall-mounted, and ceiling models to illuminate and enhance environments where you are looking to break stride with the past.

## **FEATURES & BENEFITS**

- Opal acrylic diffuser lens enhances a space with filtered illumination
- Spun metal trim ring adds high-quality, decorative element to
  fixture
- Hinge and latch assembly simplifies relamping by eliminating the need to remove and manage fixture bowl
- · Handcrafted in USA