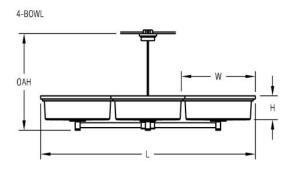

#### **DIMENSIONS**

| <b>W</b><br>29 in<br>73.7 cm | <b>H</b><br>9.3 in<br>23.6 cm | <b>OAH</b><br>48 in<br>121.9 cm | L<br>83.7 in<br>212.6 cm |  |  |  |  |  |
|------------------------------|-------------------------------|---------------------------------|--------------------------|--|--|--|--|--|
| Mounting Weight              |                               |                                 |                          |  |  |  |  |  |
| Approxima <sup>*</sup>       | te: 200 lb (91                | kg)                             |                          |  |  |  |  |  |