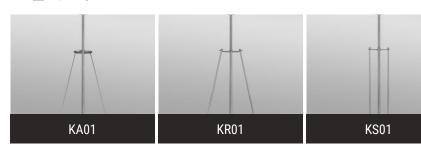

## **H-OPTIONS**

| KA01 | Angled Aircraft Cable Kit (to Transition Pla | te/Canopy)  | (See last page for finish | options) |
|------|----------------------------------------------|-------------|---------------------------|----------|
|      | Angled Stem Multi Kit (to Transition Plate)  | (See last p | age for finish options)   |          |

KS01 | Straight Stem Multi Kit (to Transition Plate) (See last page for finish options)

F | Fusing