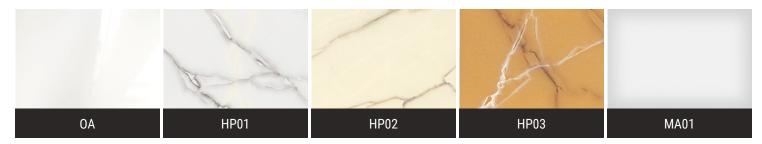

## E - DIFFUSER \*

- ☐ **HP01** | Silver Hand Painted Acrylic Diffuser
- HP02 | Beige Hand Painted Acrylic Diffuser
- ☐ **HP03** | Amber Hand Painted Acrylic Diffuser
- MA01 | Matte Acrylic Diffuser Lens